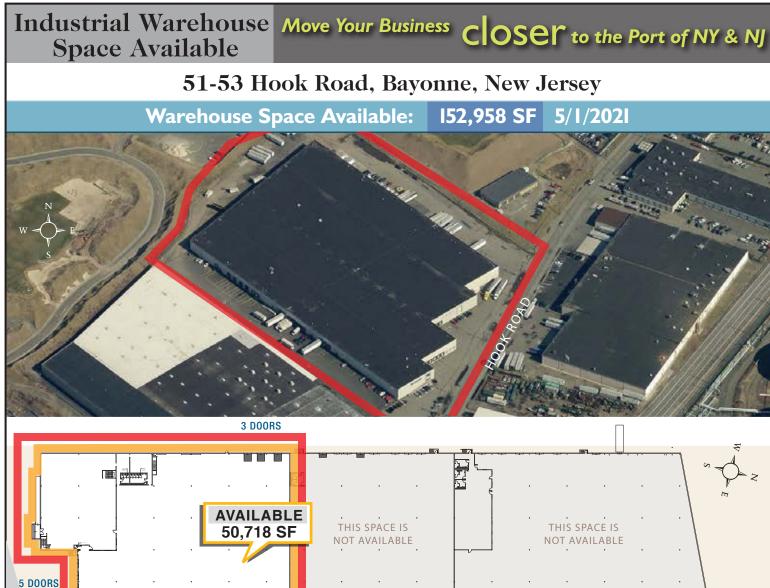

Hartz Mountain Industries, Inc. • Leasing Department • Phone: 201.348.1200 • Fax: 201.348.4358 • www.hartzmountain.com

**5 DOORS** HOOK ROAD AVAILABLE 33,984 SF **2 DOORS AVAILABLE** 68.256 SF THIS SPACE IS NOT AVAILABLE **5 D00RS 2 DOORS 4 DOORS** For leasing information, please contact: Charlie Reese • 201-272-5202 **Rick Vanderbeck • 201-272-5223** Stephen Benoit • 201-272-5214