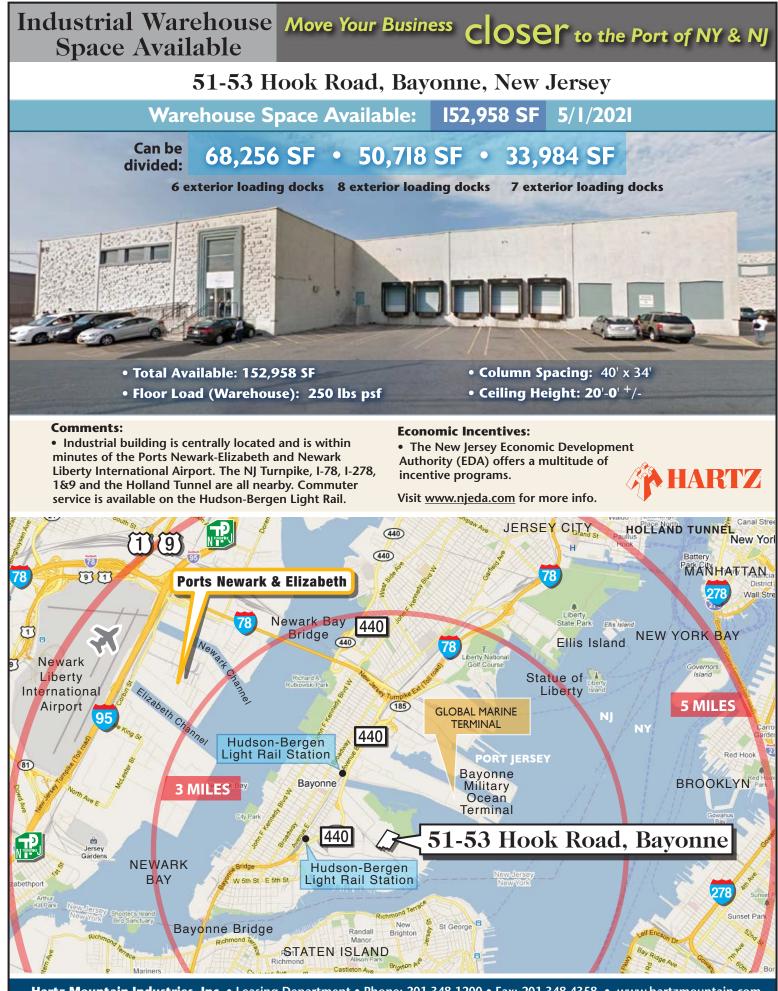

Hartz Mountain Industries, Inc. • Leasing Department • Phone: 201.348.1200 • Fax: 201.348.4358 • www.hartzmountain.com

**5 DOORS** HOOK ROAD AVAILABLE 33,984 SF **2 DOORS AVAILABLE** 68.256 SF THIS SPACE IS NOT AVAILABLE **5 D00RS 2 DOORS 4 DOORS** For leasing information, please contact: Charlie Reese • 201-272-5202 **Rick Vanderbeck • 201-272-5223** Stephen Benoit • 201-272-5214