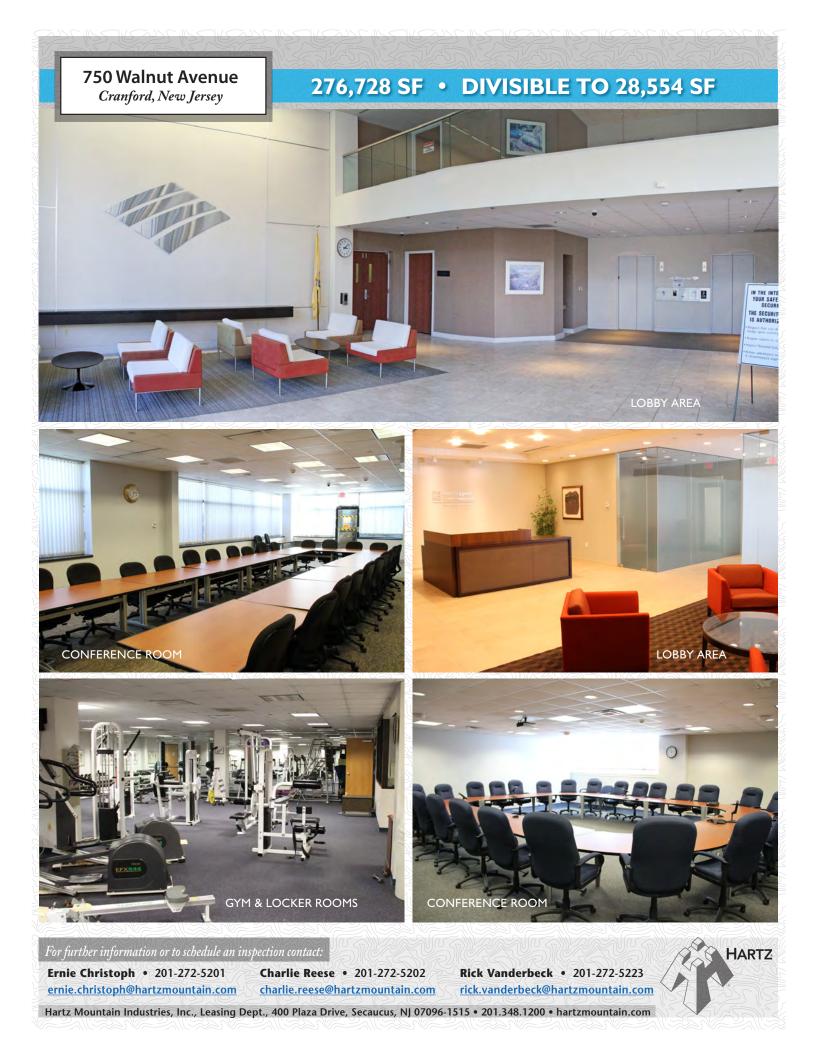

## 750 Walnut Avenue Cranford, New Jersey

OFFICE SUITES AVAILABLE

## 276,728 SF • DIVISIBLE TO 28,554 SF

This centrally located office space is only 8 miles from Newark Liberty International Airport and close to major highways including the NJ Turnpike, I-78, and the Garden State Parkway. It is attractively situated in a neighborhood of golf courses and tree-lined suburbia.

750 Walnut Avenue

Hyatt Hills Golf Complex

0616

For further information or to schedule an inspection contact:

Ernie Christoph • 201-272-5201 ernie.christoph@hartzmountain.com Charlie Reese • 201-272-5202 charlie.reese@hartzmountain.com Rick Vanderbeck • 201-272-5223 rick.vanderbeck@hartzmountain.com

Hartz Mountain Industries, Inc., Leasing Dept., 400 Plaza Drive, Secaucus, NJ 07096-1515 • 201.348.1200 • hartzmountain.com