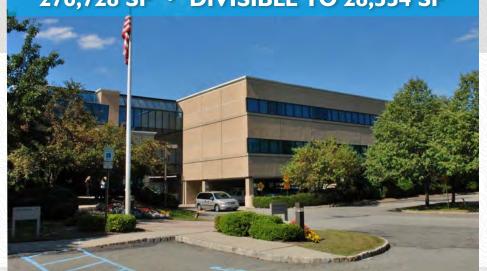

## 750 Walnut Avenue Cranford, New Jersey

OFFICE SUITES AVAILABLE

## 276,728 SF • DIVISIBLE TO 28,554 SF

This centrally located office space is only 8 miles from Newark Liberty International Airport and close to major highways including the NJ Turnpike, I-78, and the Garden State Parkway. It is attractively situated in a neighborhood of golf courses and tree-lined suburbia.