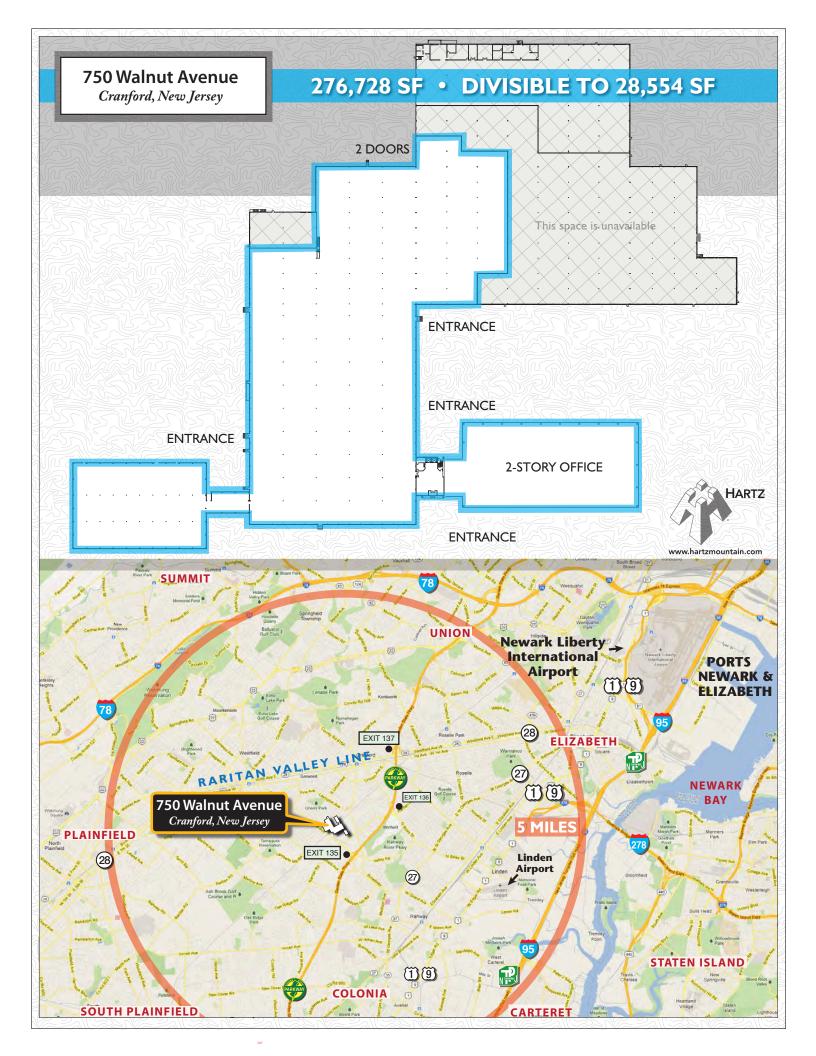

## 750 Walnut Avenue Cranford, New Jersey

OFFICE SUITES AVAILABLE

## 276,728 SF • DIVISIBLE TO 28,554 SF

This centrally located office space is only 8 miles from Newark Liberty International Airport and close to major highways including the NJ Turnpike, I-78, and the Garden State Parkway. It is attractively situated in a neighborhood of golf courses and tree-lined suburbia.

750 Walnut Avenue

Hyatt Hills Golf Complex

0616

For further information or to schedule an inspection contact:

Ernie Christoph • 201-272-5201 ernie.christoph@hartzmountain.com Charlie Reese • 201-272-5202 charlie.reese@hartzmountain.com Rick Vanderbeck • 201-272-5223 rick.vanderbeck@hartzmountain.com