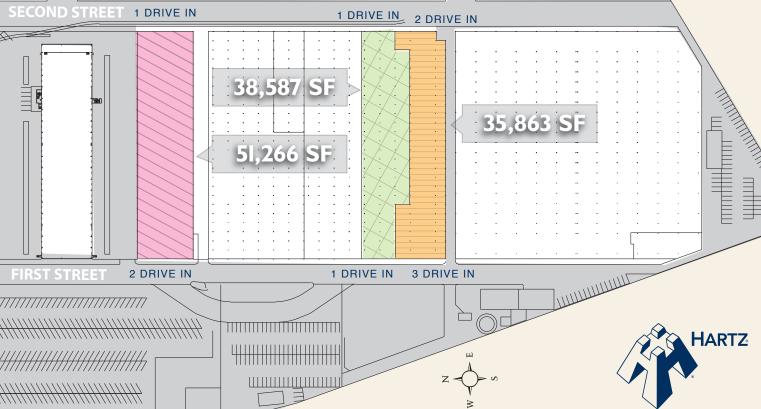

## Space Available

Industrial Warehouse Move Your Business COSET to the Port of NY & NJ

710-800 First Street, Harrison, NJ

Available February I, 2021

## **Comments:**

- Industrial building located directly off Route 280. The building is within minutes of the Ports, Newark International Airport and NJ Turnpike. The Garden State Parkway, Routes 1 & 9, and 21 are easily accessible.
- The building is located approximately 2 blocks from the Harrison PATH Station