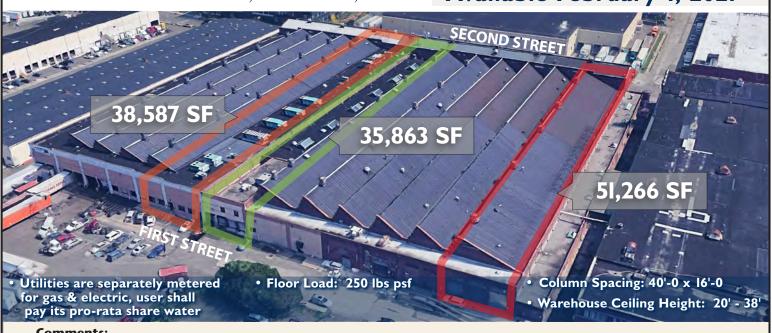

## Space Available

Industrial Warehouse Move Your Business COSET to the Port of NY & NJ

710-800 First Street, Harrison, NJ

Available February I, 2021

## **Comments:**

- Industrial building located directly off Route 280. The building is within minutes of the Ports, Newark International Airport and NJ Turnpike. The Garden State Parkway, Routes 1 & 9, and 21 are easily accessible.
- The building is located approximately 2 blocks from the Harrison PATH Station