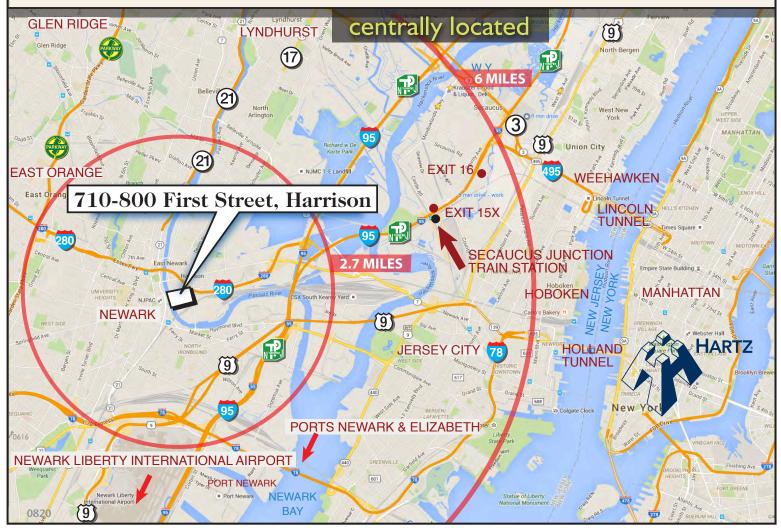

## **Comments:**

- Industrial building located directly off Route 280. The building is within minutes of the Ports, Newark International Airport and NJ Turnpike. The Garden State Parkway, Routes 1 & 9, and 21 are easily accessible.
- The building is located approximately 2 blocks from the Harrison PATH Station