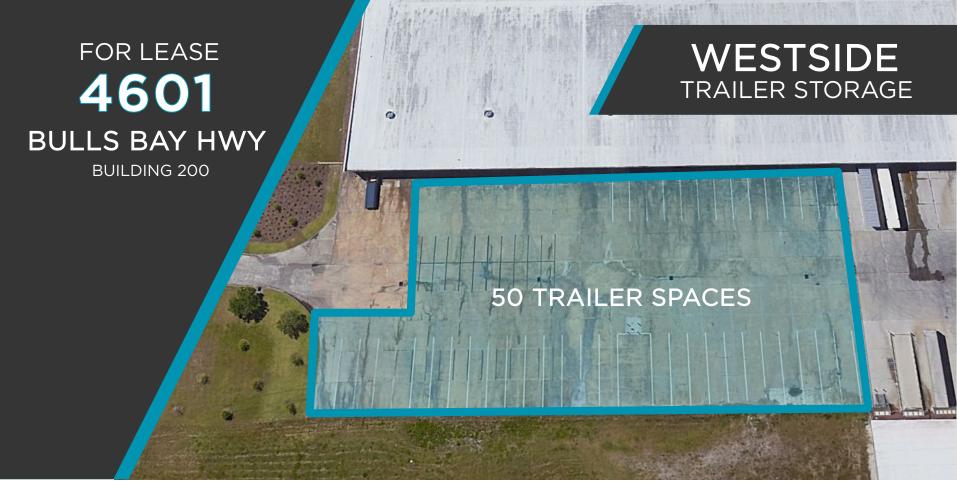

## **PROPERTY HIGHLIGHTS**

| ACRES          | Approximately 1.22 Acres |
|----------------|--------------------------|
| SPACES         | Up to 50 Trailer spots   |
| ASKING<br>RENT | \$4,000 / mo NNN         |