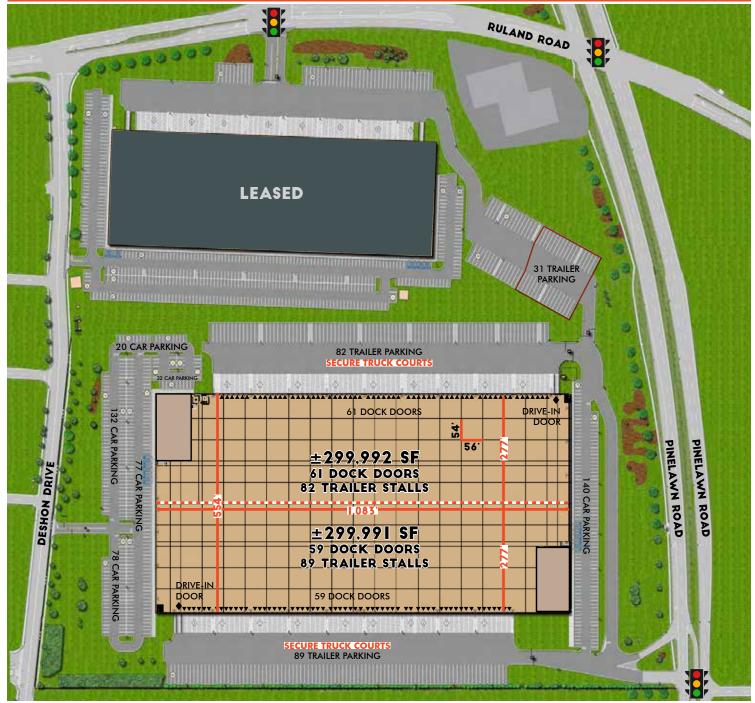

## 235 PINELAWN ROAD, MELVILLE, NY ±599,983 SF AVAILABLE NOW

|                          | }                                | ₽                           |                    |                                    |
|--------------------------|----------------------------------|-----------------------------|--------------------|------------------------------------|
| ±599,98<br>TOTAL BUILDII |                                  | 54' X 56'<br>COLUMN SPACING | 40'<br>CEILING HEI | I20 GHT LOADING DOCKS              |
| Total Building SF        | ±599,983 SF                      |                             | Drive-In Doors     | 2 (12′ x 16′)                      |
| Available SF             | ±599,983 SF (division possible)  |                             | Car Parking        | 479 (+100 additional banked spots) |
| Office                   | To be determined                 |                             | Trailer Parking    | 202                                |
| Ceiling Height           | 40′                              |                             | Power              | 5,000 amps, 277/480 volts          |
| Column Spacing           | 54' x 56' (61' x 63' speed bays) |                             | Lighting           | LED                                |
| Dock Doors               | 120 (9′ x 10′)                   |                             | Fire Protection    | ESFR                               |