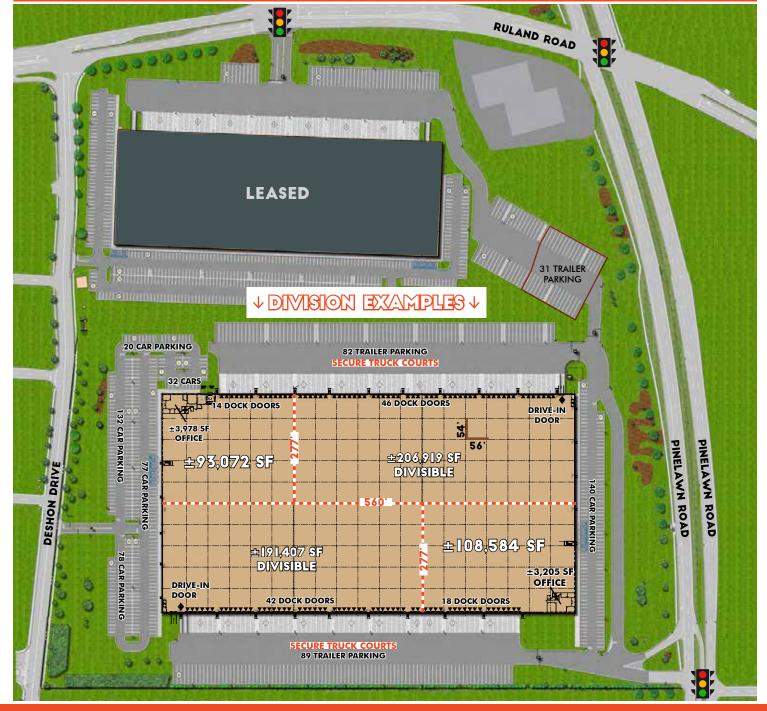

#### 235 PINELAWN ROAD, MELVILLE, NY

|                           |                    | $\stackrel{\uparrow}{\sqsubseteq}$ |                      |                                    |
|---------------------------|--------------------|------------------------------------|----------------------|------------------------------------|
| ±599,983<br>TOTAL BUILDIN |                    | 54' X 56'<br>COLUMN SPACING        | 40'<br>CEILING HEIGH | I20<br>IT LOADING DOCKS            |
| Total Building SF         | ±599,983 SF        |                                    | Drive-In Doors       | 2 (12′ × 16′)                      |
| Available SF              | ±599,983 SF (div   | visible to ±100,000 SF)            | Car Parking          | 479 (+100 additional banked spots) |
| Office                    | ±7,183 SF          |                                    | Trailer Parking      | 202                                |
| Ceiling Height            | 40′                |                                    | Power                | 5,000 amps, 277/480 volts          |
| Column Spacing            | 54' x 56' (61' x 6 | 63' speed bays)                    | Lighting             | LED                                |
| Dock Doors                | 120 (9' x 10')     |                                    | Fire Protection      | ESFR                               |