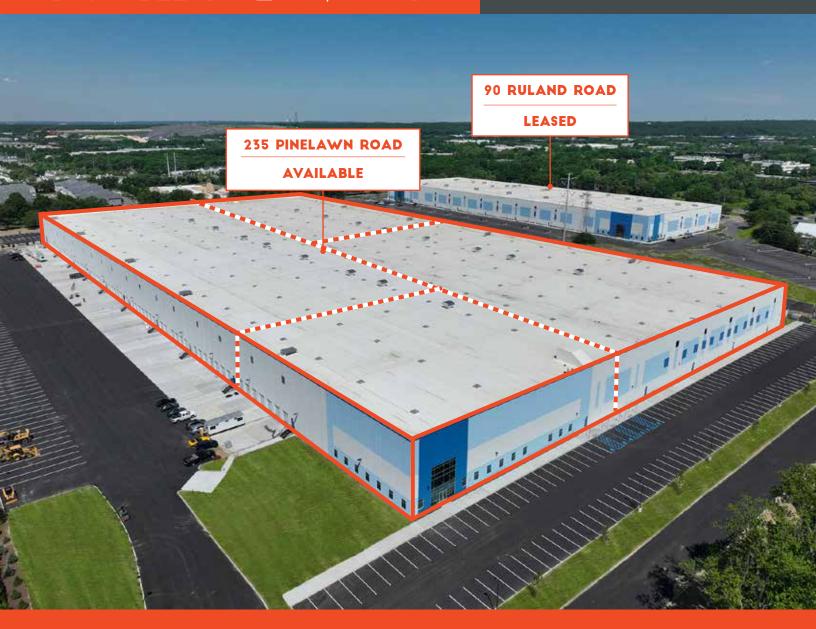

## MARKET-DEFINING INDUSTRIAL DEVELOPMENT

±599,983 SF | STATE-OF-THE-ART FACILITY | 40' CEILING HEIGHT

DIVISIBLE TO ±100,000 SF

**AVAILABLE NOW** 

#### 235 PINELAWN ROAD, MELVILLE, NY

|                           |                    | $\stackrel{\uparrow}{\sqsubseteq}$ |                      |                                    |
|---------------------------|--------------------|------------------------------------|----------------------|------------------------------------|
| ±599,983<br>TOTAL BUILDIN |                    | 54' X 56'<br>COLUMN SPACING        | 40'<br>CEILING HEIGH | I20<br>IT LOADING DOCKS            |
| Total Building SF         | ±599,983 SF        |                                    | Drive-In Doors       | 2 (12′ × 16′)                      |
| Available SF              | ±599,983 SF (div   | visible to ±100,000 SF)            | Car Parking          | 479 (+100 additional banked spots) |
| Office                    | ±7,183 SF          |                                    | Trailer Parking      | 202                                |
| Ceiling Height            | 40′                |                                    | Power                | 5,000 amps, 277/480 volts          |
| Column Spacing            | 54' x 56' (61' x 6 | 63' speed bays)                    | Lighting             | LED                                |
| Dock Doors                | 120 (9' x 10')     |                                    | Fire Protection      | ESFR                               |