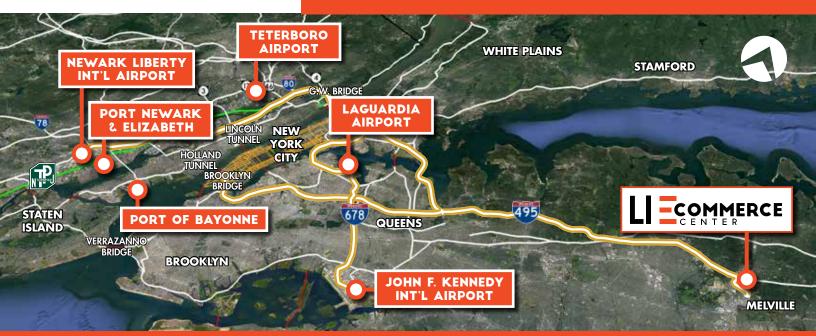

### SPEED-TO-MARKET LOCATION

235 PINELAWN ROAD, MELVILLE, NY

I-495 5 min / 2 miles **TETERBORO AIRPORT** 1 hr 30 min / 45 miles JOHN F. KENNEDY INT'L AIRPORT 31 min / 26 miles **NEWARK LIBERTY INT'L AIRPORT** 1 hr 15 min / 60 miles LAGUARDIA AIRPORT 36 min / 29 miles PORT NEWARK & ELIZABETH 1 hr 30 min / 50 miles **MANHATTAN** 1 hr / 40 miles **PORT OF BAYONNE** 1 hr 15 min / 57 miles