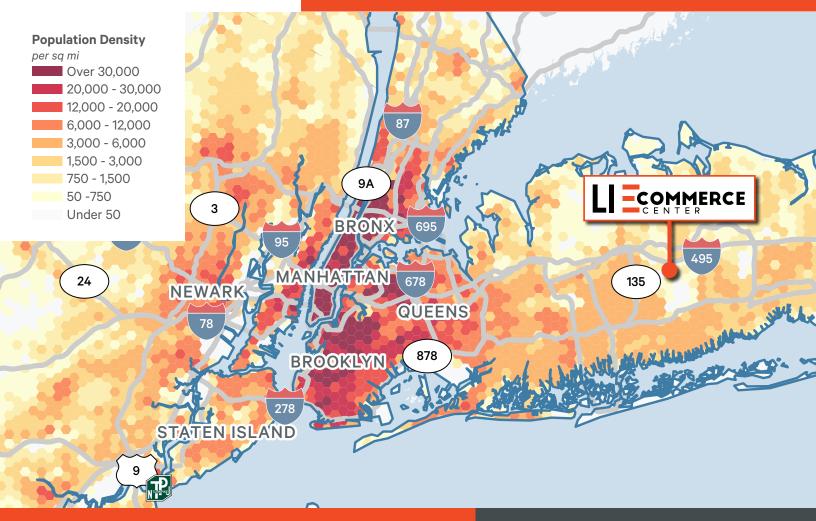

# **ESTIMATED 2026 POPULATION MAP**

DIVISIBLE TO ±100,000 SF

**AVAILABLE NOW** 