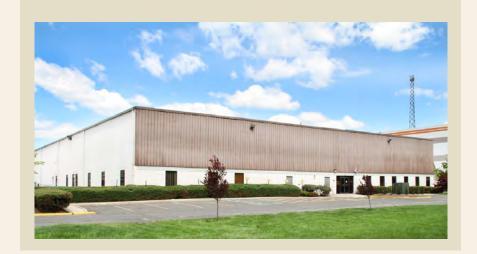

## **Industrial** Office Available

**Move Your Facility** 

COSEL to Manhattan

## NORTH BERGEN - direct access to

Area Provider: PSE&G • Multiple Fiber Providers

**5801 Westside Avenue** 

Secaucus

North Bergen

5801 Westside Avenue North Bergen, New Jersey

## **Available:**

6,992 SF Office Suite

- The building located off Route 1 & 9. The building is within minutes of Manhattan and Newark International Airport. The Garden State Parkway, Routes 17, 46, 1 & 9, and arteries to I-80, I-95 and I-280 are easily accessible.
- Unit is sub-metered for gas & electric. Pro-rata share of the water.
- Available: Immediately