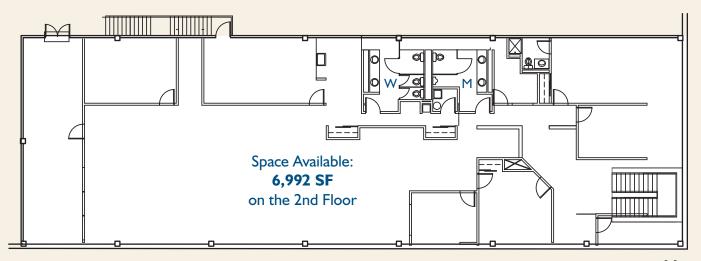

## **Available:**

6,992 SF Office Suite

- The building located off Route 1 & 9. The building is within minutes of Manhattan and Newark International Airport. The Garden State Parkway, Routes 17, 46, 1 & 9, and arteries to I-80, I-95 and I-280 are easily accessible.
- Unit is sub-metered for gas & electric. Pro-rata share of the water.
- Available: Immediately