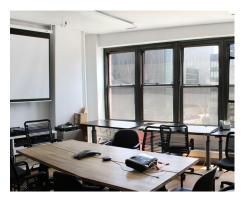

## **SPACE**

Entire 3rd Floor – 3,152 RSF

## **DESCRIPTION**

- Move in condition
- Wood floors throughout
- 9'-7" open ceilings
- Front and rear windows