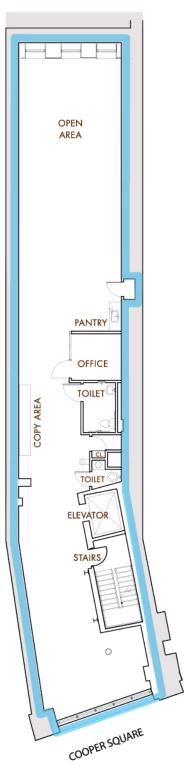

## **SPACE**

Entire 3rd Floor – 3,152 RSF

## **DESCRIPTION**

- Move in condition
- Wood floors throughout
- 9'-7" open ceilings
- Front and rear windows