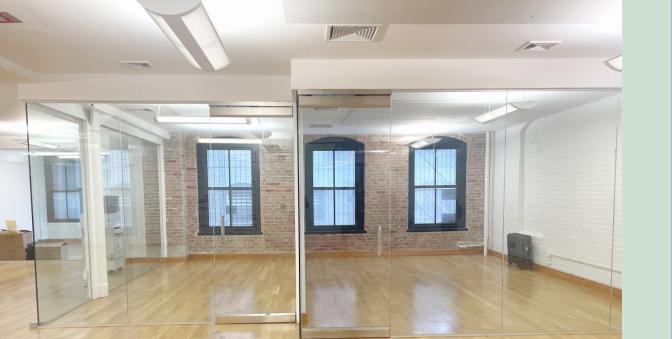

# SPACE NOTES

- 4 offices
- 2 private bathrooms
- Wet pantry with refrigerator
- HVAC
- Exposed brick
- Hardwood Floors
- Move in ready
- Nearby transportation

## 4,695 RSF | Entire 4th Floor