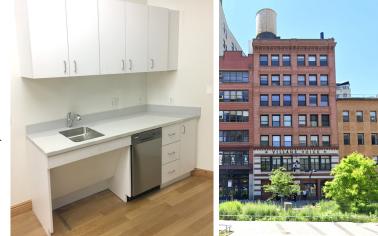

# SPACE NOTES

- 4 offices
- 2 private bathrooms
- Wet pantry with refrigerator
- HVAC
- Exposed brick
- Hardwood Floors
- Move in ready
- Nearby transportation