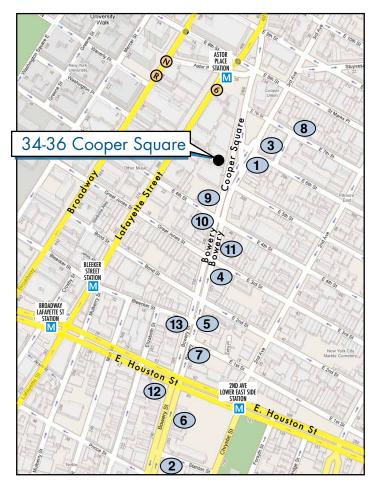

#### Booming Bowery Neighborhood!

34-36 Cooper Square is surrounded by some of the hottest locations in the city, including:

- 1. The Standard Hotel
- 2. New Museum
- 3. Cooper Union Building
- 4. Bowery Hotel
- 5. Morrison Hotel Gallery
- Norman Foster designed Sperone – Westwater Gallery site
- 7. Blue & Cream
- 8. McSorley's Old Ale House
- 9. 2 Cooper Square
- **10.** B Bar
- 11. Bowery Electric
- 12. Cherche MIDI
- 13. Whole Foods

6/N/R subways and M2, M3, and M5 buses are within 2 blocks, and only 6 blocks from the B,D,F and M trains.