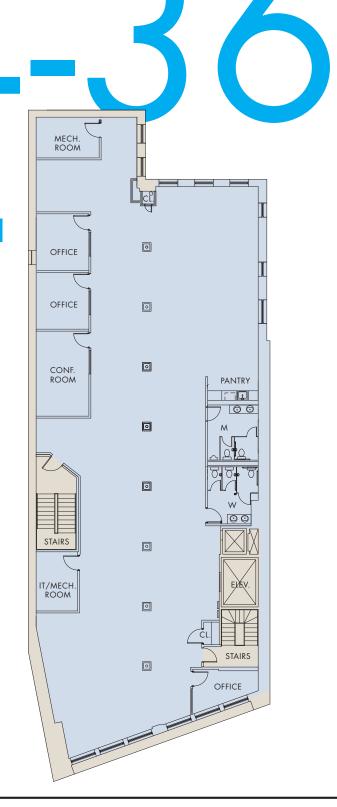

### 8,062 RSF on the 6th Floor

#### AVAILABLE: JULY 1, 2017

- Large open area
- 3 offices and one conference room with glass walls
- Environmentallyfriendly bamboo floors through-out
- Sheetrock ceiling
- Direct/Indirect light fixtures
- Pantry
- Central A/C
- Men's and women's bathrooms located within the space
- Loft look
- Move-in condition