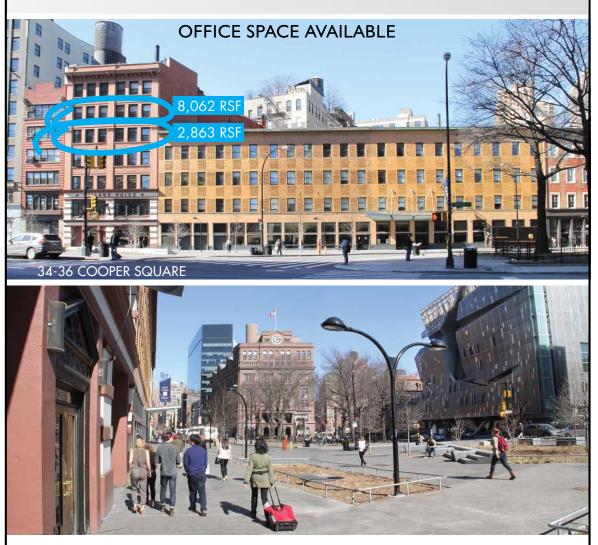

# 34-36 Cooper Square New York, NY The Bowery / Noho Historic District

6th Floor (Entire) 8,062 RSF

5th Floor (Partial) 2,863 RSF 34-36 Cooper Square is located in the Noho Historic District, close to Cooper Union. The district is considered to be one of the most desirable neighborhoods in Manhattan. Its small size and central location contributes to a high demand. The area now boasts many tech companies.

#### Booming Bowery Neighborhood!

34-36 Cooper Square is surrounded by some of the hottest locations in the city, including:

- 1. The Standard Hotel
- 2. New Museum
- 3. Cooper Union Building
- 4. Bowery Hotel
- 5. Morrison Hotel Gallery
- Norman Foster designed Sperone – Westwater Gallery site
- 7. Blue & Cream
- 8. McSorley's Old Ale House
- 9. 2 Cooper Square
- **10.** B Bar
- 11. Bowery Electric
- 12. Cherche MIDI
- 13. Whole Foods