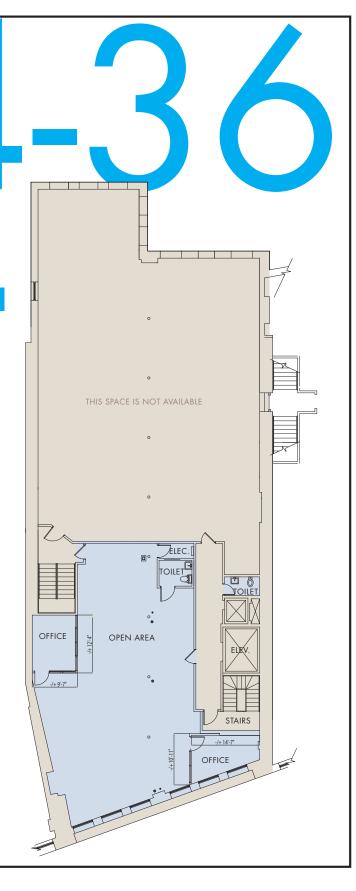

## 2,863 RSF on the 5th Floor

#### AVAILABLE: JULY 1, 2017

- Large open area with exposed high ceilings
- 2 private offices with 7'-0''H glass walls
- Wood floors
- Central A/C
- One bathroom located within the space
- One additional shared bathroom
- Move-in condition

### 8,062 RSF on the 6th Floor

#### AVAILABLE: JULY 1, 2017

- Large open area
- 3 offices and one conference room with glass walls
- Environmentallyfriendly bamboo floors through-out
- Sheetrock ceiling
- Direct/Indirect light fixtures
- Pantry
- Central A/C
- Men's and women's bathrooms located within the space
- Loft look
- Move-in condition