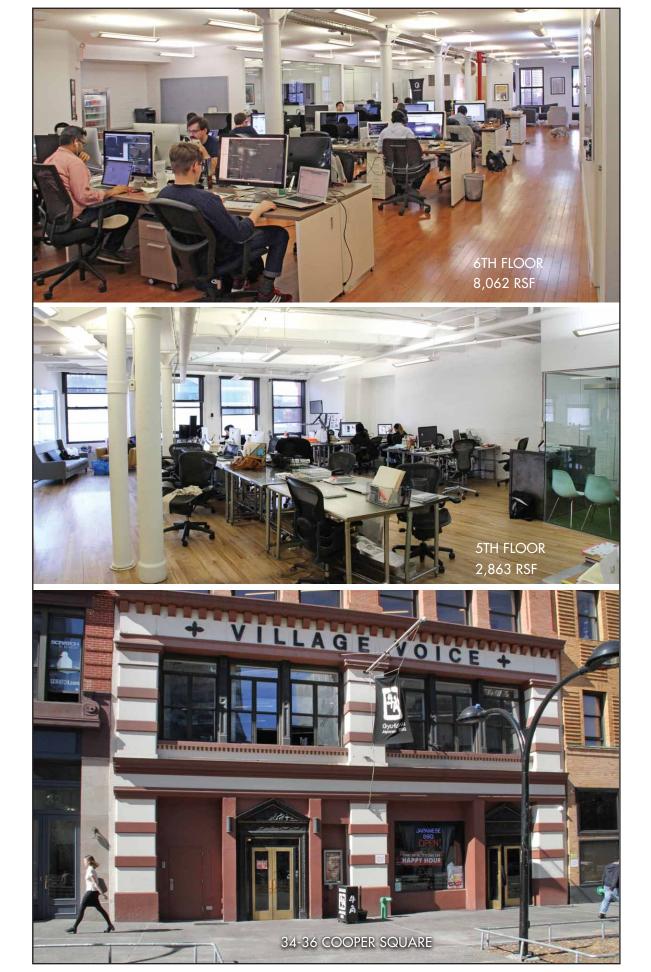

### 8,062 RSF on the 6th Floor

#### AVAILABLE: JULY 1, 2017

- Large open area
- 3 offices and one conference room with glass walls
- Environmentallyfriendly bamboo floors through-out
- Sheetrock ceiling
- Direct/Indirect light fixtures
- Pantry
- Central A/C
- Men's and women's bathrooms located within the space
- Loft look
- Move-in condition

## 2,863 RSF on the 5th Floor

#### AVAILABLE: JULY 1, 2017

- Large open area with exposed high ceilings
- 2 private offices with 7'-0''H glass walls
- Wood floors
- Central A/C
- One bathroom located within the space
- One additional shared bathroom
- Move-in condition

# 34-36 Cooper Square New York, NY The Bowery / Noho Historic District

6th Floor (Entire) 8,062 RSF

5th Floor (Partial) 2,863 RSF 34-36 Cooper Square is located in the Noho Historic District, close to Cooper Union. The district is considered to be one of the most desirable neighborhoods in Manhattan. Its small size and central location contributes to a high demand. The area now boasts many tech companies.