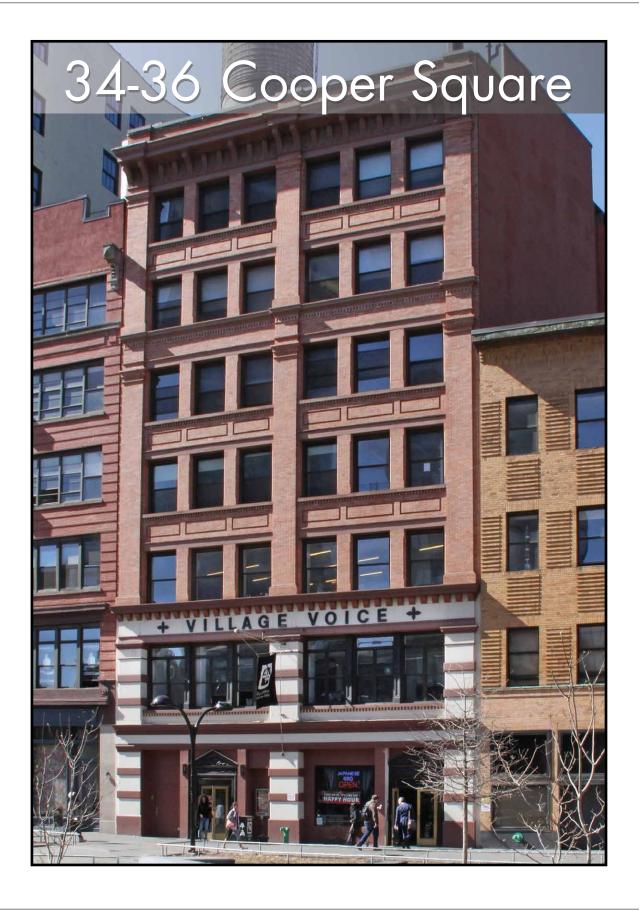

# 34-36 Cooper Square New York, NY The Bowery / Noho Historic District

6th Floor (Entire) 8,062 RSF

5th Floor (Partial) 2,863 RSF 34-36 Cooper Square is located in the Noho Historic District, close to Cooper Union. The district is considered to be one of the most desirable neighborhoods in Manhattan. Its small size and central location contributes to a high demand. The area now boasts many tech companies.