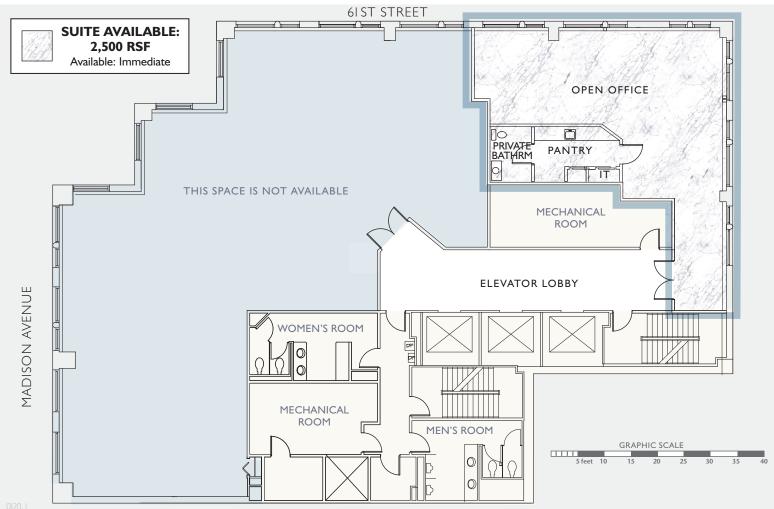

VIEWS OF CENTRAL PARK

HIGH-END SUITE MOVE-IN CONDITION on the 15th Floor

**SUITE AVAILABLE: 2,500 RSF** 

POSSESSION: Immediate

**ELECTRIC:** Pro Rata

HIGH-END SUITE MOVE-IN CONDITION

The suite is located on the 15th Floor