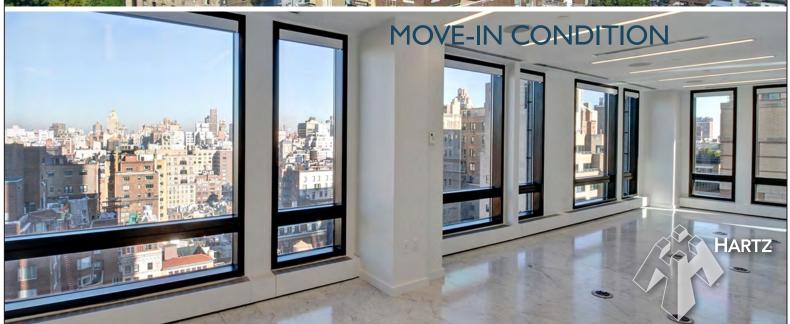

VIEWS OF CENTRAL PARK

HIGH-END SUITE MOVE-IN CONDITION on the 15th Floor

**SUITE AVAILABLE: 2,500 RSF** 

POSSESSION: Immediate

**ELECTRIC:** Pro Rata

HIGH-END SUITE MOVE-IN CONDITION

The suite is located on the 15th Floor

- Expansive windows with views of Central Park
- · Automatic shades
- Glass walls with glass doors
- White Carrera marble floors throughout the suite
- Marble elevator foyer
- Pantry with stainless steel, high-end residential appliances
- Private bathroom
- LED ceiling lights