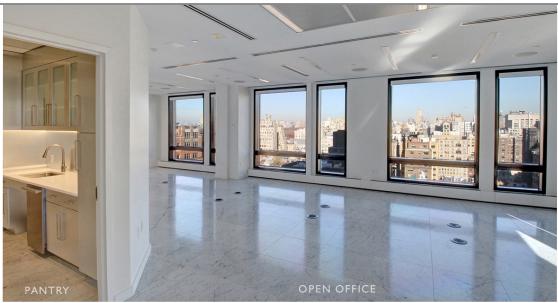

VIEWS OF CENTRAL PARK

HIGH-END SUITE MOVE-IN CONDITION on the 15th Floor

**SUITE AVAILABLE: 2,500 RSF** 

POSSESSION: Immediate

**ELECTRIC:** Pro Rata

HIGH-END SUITE MOVE-IN CONDITION

The suite is located on the 15th Floor

- Expansive windows with views of Central Park
- · Automatic shades
- Glass walls with glass doors
- White Carrera marble floors throughout the suite
- Marble elevator foyer
- Pantry with stainless steel, high-end residential appliances
- Private bathroom
- LED ceiling lights