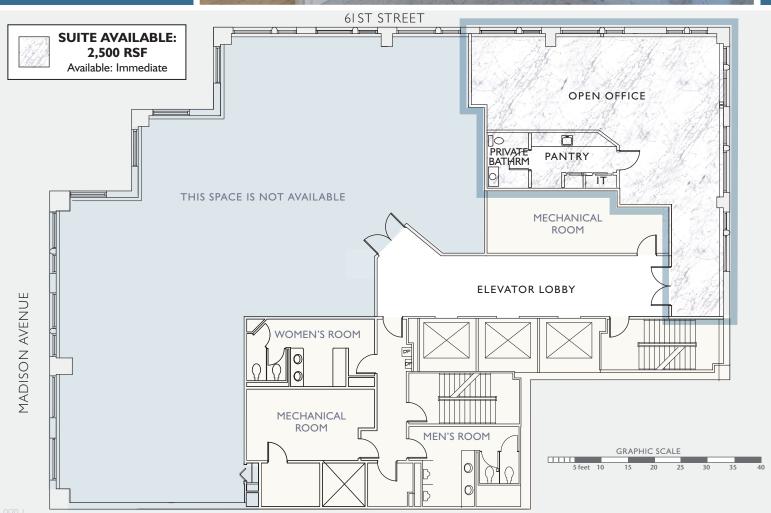

HIGH-END SUITE MOVE-IN CONDITION

The suite is located on the I5th Floor

- Expansive windows with views of Central Park
- · Automatic shades
- Glass walls with glass doors
- White Carrera marble floors throughout the suite
- Marble elevator foyer
- Pantry with stainless steel, high-end residential appliances
- Private bathroom
- LED ceiling lights

- Cat 6 / ample power
- In-house fitness club
- · Golf simulator

For further information and inspection, please contact: Samia Bali: 212.308.3336 • samia.bali@hartzmountain.com

The Hartz Group, Inc.

667 Madison Avenue, New York, New York 10065 212.308.3336 - Phone • 212.838.8845 - Fax • www.667madison.com