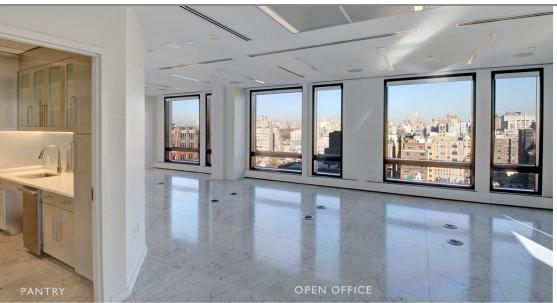

HIGH-END SUITE MOVE-IN CONDITION

The suite is located on the I5th Floor

- Expansive windows with views of Central Park
- · Automatic shades
- Glass walls with glass doors
- White Carrera marble floors throughout the suite
- Marble elevator foyer
- Pantry with stainless steel, high-end residential appliances
- Private bathroom
- LED ceiling lights

- Cat 6 / ample power
- In-house fitness club
- · Golf simulator

For further information and inspection, please contact: Samia Bali: 212.308.3336 • samia.bali@hartzmountain.com

The Hartz Group, Inc.

667 Madison Avenue, New York, New York 10065 212.308.3336 - Phone • 212.838.8845 - Fax • www.667madison.com