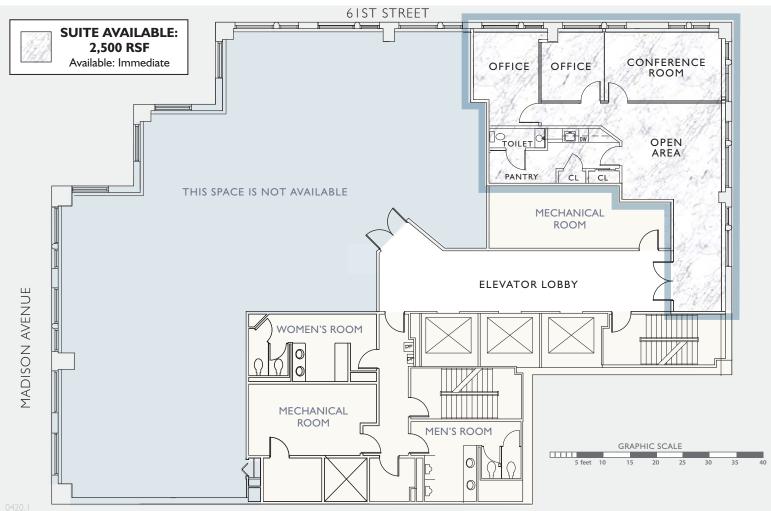

VIEWS OF CENTRAL PARK

HIGH-END SUITE MOVE-IN CONDITION on the 15th Floor

**SUITE AVAILABLE: 2,500 RSF** 

POSSESSION: Immediate

**ELECTRIC:** Pro Rata

HIGH-END SUITE MOVE-IN CONDITION

The suite is located on the 15th Floor