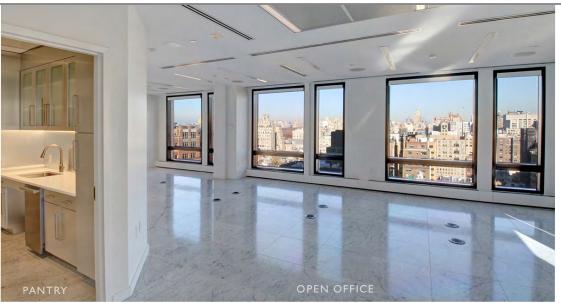

VIEWS OF CENTRAL PARK

HIGH-END SUITE MOVE-IN CONDITION on the 15th Floor

**SUITE AVAILABLE: 2,500 RSF** 

POSSESSION: Immediate

**ELECTRIC:** Pro Rata

HIGH-END SUITE MOVE-IN CONDITION

The suite is located on the 15th Floor

- Expansive windows with views of Central Park
- · Automatic shades
- Glass walls with glass doors
- White Carrera marble floors throughout the suite
- Marble elevator foyer
- Pantry with stainless steel, high-end residential appliances
- Private bathroom
- LED ceiling lights