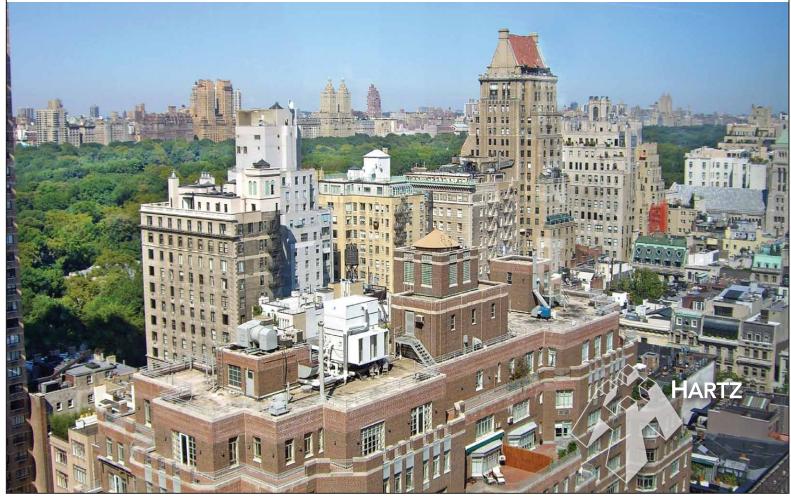

VIEWS OF CENTRAL PARK

HIGH-END SUITE MOVE-IN CONDITION

on the 15th Floor

**SUITE AVAILABLE: 2,500 RSF** 

POSSESSION: Immediate

**ELECTRIC:** Pro Rata

HIGH-END SUITE MOVE-IN CONDITION on the 15th Floor

- Expansive windows with views of Central Park
- Automatic shades
- Glass walls with glass doors
- White Carrera marble floors throughout the suite
- Marble elevator foyer
- Pantry with stainless steel, high-end residential appliances
- Private bathroom
- · LED ceiling lights