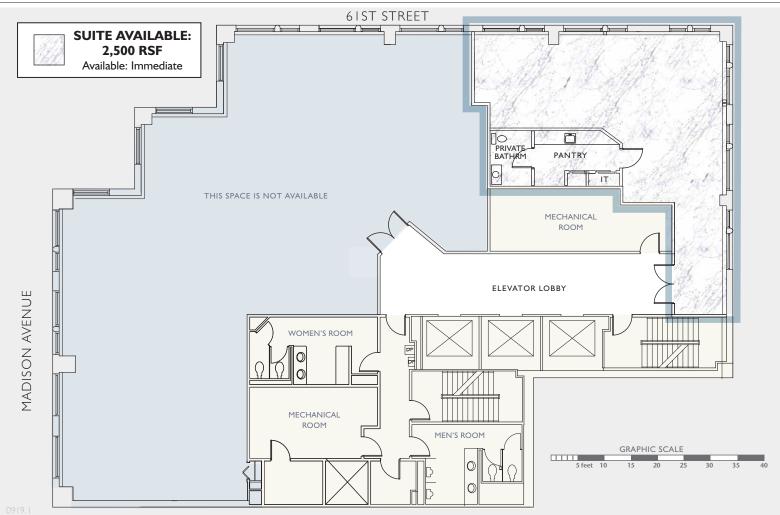

VIEWS OF CENTRAL PARK

HIGH-END SUITE MOVE-IN CONDITION

on the 15th Floor

**SUITE AVAILABLE: 2,500 RSF** 

POSSESSION: Immediate

**ELECTRIC:** Pro Rata

HIGH-END SUITE MOVE-IN CONDITION on the 15th Floor

- Expansive windows with views of Central Park
- Automatic shades
- Glass walls with glass doors
- White Carrera marble floors throughout the suite
- Marble elevator foyer
- Pantry with stainless steel, high-end residential appliances
- Private bathroom
- · LED ceiling lights

- Cat 6 / ample power
- In-house fitness club
- · Golf simulator

For further information and inspection, please contact:
Samia Bali: 212.308.3336 • samia.bali@hartzmountain.com

The Hartz Group, Inc.

667 Madison Avenue, New York, New York 10065 212.308.3336 - Phone • 212.838.8845 - Fax • www.667madison.com