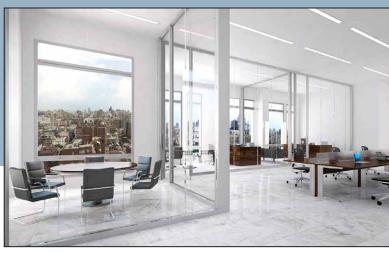

VIEWS OF CENTRAL PARK

HIGH-END SUITE MOVE-IN CONDITION

on the 15th Floor

**SUITE AVAILABLE: 2,500 RSF** 

POSSESSION: Immediate

**ELECTRIC:** Pro Rata

HIGH-END SUITE MOVE-IN CONDITION on the 15th Floor

- Expansive windows with views of Central Park
- Automatic shades
- Glass walls with glass doors
- White Carrera marble floors throughout the suite
- Marble elevator foyer
- Pantry with stainless steel, high-end residential appliances
- Private bathroom
- · LED ceiling lights