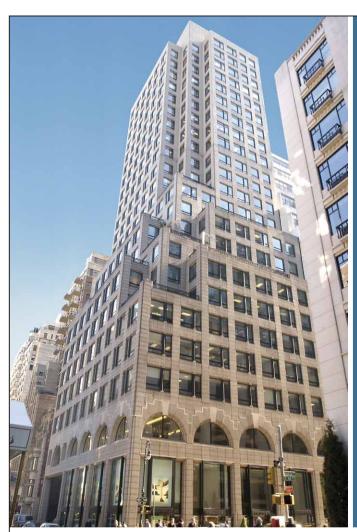

VIEWS OF CENTRAL PARK

HIGH-END SUITE MOVE-IN CONDITION

on the 15th Floor

**SUITE AVAILABLE: 2,500 RSF** 

POSSESSION: Immediate

**ELECTRIC:** Pro Rata

HIGH-END SUITE MOVE-IN CONDITION on the 15th Floor

- Expansive windows with views of Central Park
- Automatic shades
- Glass walls with glass doors
- White Carrera marble floors throughout the suite
- Marble elevator foyer
- Pantry with stainless steel, high-end residential appliances
- Private bathroom
- · LED ceiling lights