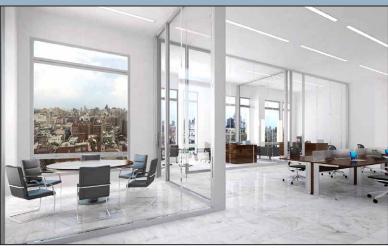

HIGH-END SUITE MOVE-IN CONDITION on the 15th Floor

- Expansive windows with views of Central Park
- Automatic shades
- Glass walls with glass doors
- White Carrera marble floors throughout the suite
- Marble elevator foyer
- Pantry with stainless steel, high-end residential appliances
- Private bathroom
- · LED ceiling lights

- Cat 6 / ample power
- In-house fitness club
- · Golf simulator

For further information and inspection, please contact: Samia Bali: 212.308.3336 • samia.bali@hartzmountain.com

The Hartz Group, Inc.

667 Madison Avenue, New York, New York 10065 212.308.3336 - Phone • 212.838.8845 - Fax • www.667madison.com