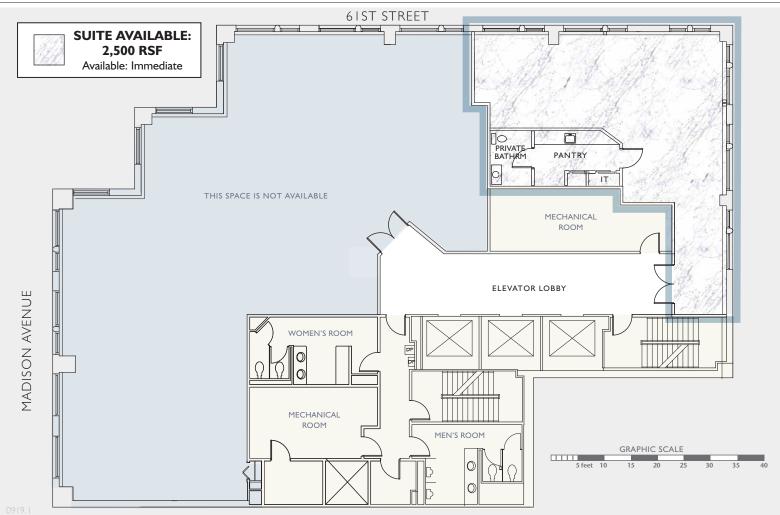

HIGH-END SUITE MOVE-IN CONDITION on the 15th Floor

- Expansive windows with views of Central Park
- Automatic shades
- Glass walls with glass doors
- White Carrera marble floors throughout the suite
- Marble elevator foyer
- Pantry with stainless steel, high-end residential appliances
- Private bathroom
- · LED ceiling lights

- Cat 6 / ample power
- In-house fitness club
- · Golf simulator

For further information and inspection, please contact: Samia Bali: 212.308.3336 • samia.bali@hartzmountain.com

The Hartz Group, Inc.

667 Madison Avenue, New York, New York 10065 212.308.3336 - Phone • 212.838.8845 - Fax • www.667madison.com