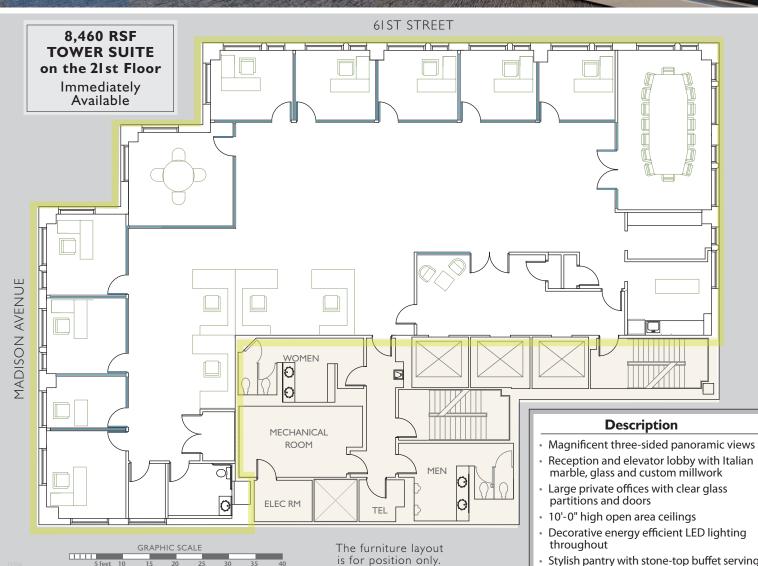

## The Hartz Group, Inc.

667 Madison Avenue, New York, New York 10065 212.308.3336 - Phone • 212.838.8845 - Fax • www.667madison.com

- Reception and elevator lobby with Italian
- Stylish pantry with stone-top buffet serving area and high-end built-in appliances
- Private marble ADA accessible bathroom
- Wireless electronic window blinds
- Pre-built mailroom with premium millwork cabinets and counter space
- Broadloom carpeting throughout
- Cat 6 wiring/ample power
- Golf simulator
- In-house fitness club