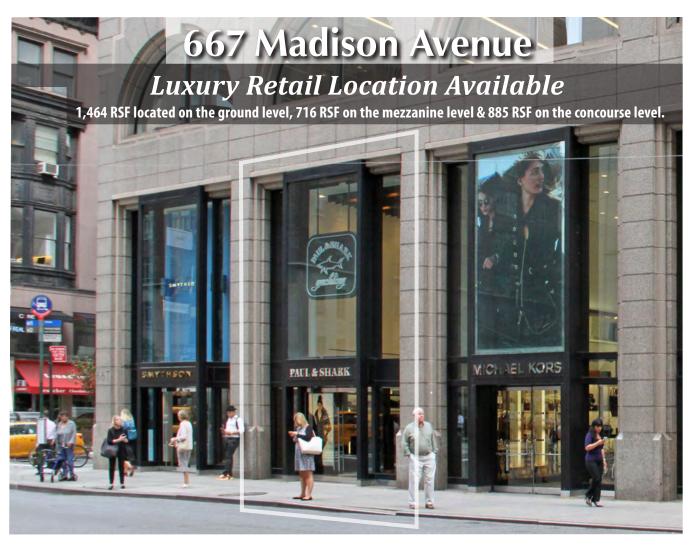

# 667 Madison Avenue

## **AVAILABLE**

1,464 RSF located on the ground level, 716 RSF on the mezzanine level and 885 RSF on the concourse level.

#### Comments:

Located in the heart of the Plaza District, Manhattan's premier luxury shopping venue.

Close proximity to The Four Seasons, The Pierre and Sherry-Netherland, Trump Tower and Central Park.