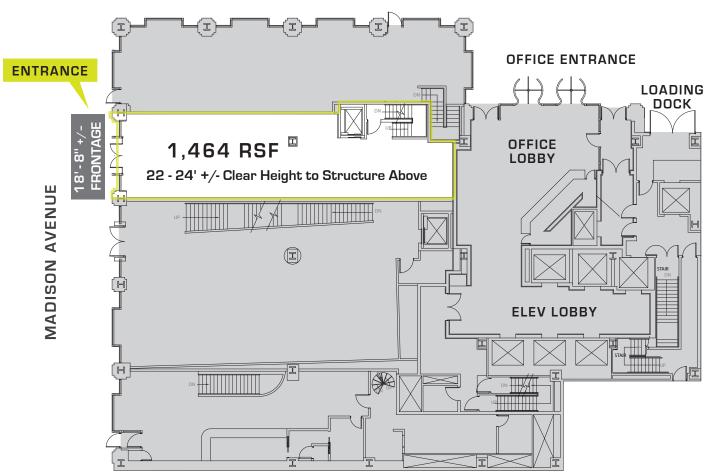

## **AVAILABLE**

1,464 RSF located on the ground level, 716 RSF on the mezzanine level and 885 RSF on the concourse level.

Additional storage space available if needed.

For further information and inspection, please contact: