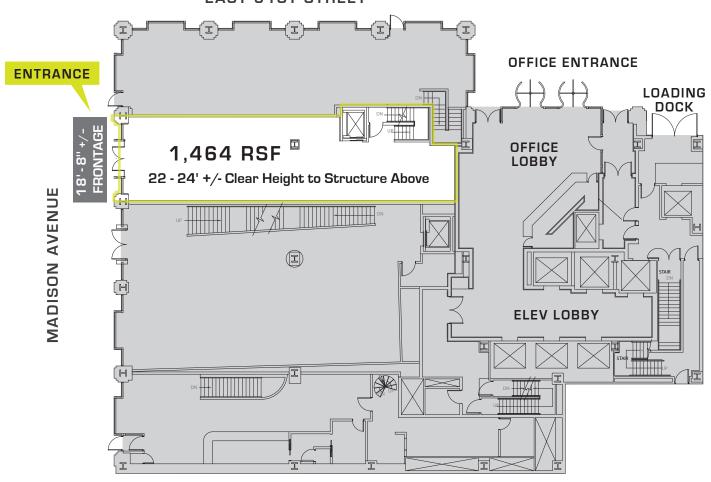

## **AVAILABLE**

1,464 RSF located on the ground level, 716 RSF on the mezzanine level and 885 RSF on the concourse level.

#### Comments:

Located in the heart of the Plaza District, Manhattan's premier luxury shopping venue.

Close proximity to The Four Seasons, The Pierre and Sherry-Netherland, Trump Tower and Central Park.