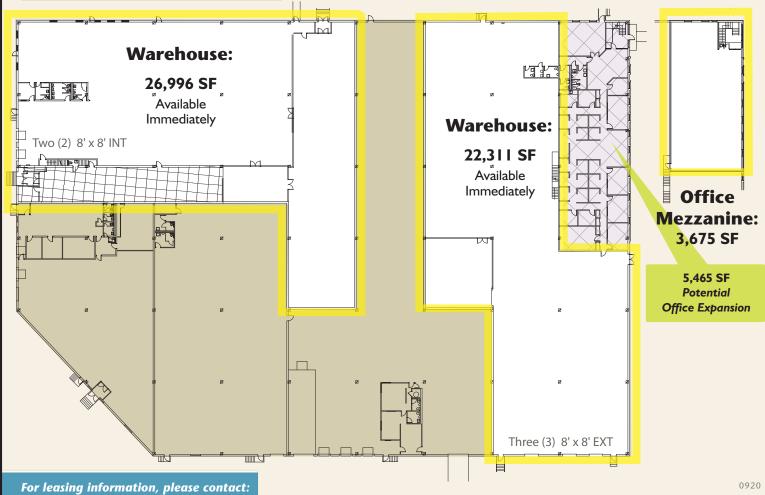

## **Industrial** Space Available

10-16 Aquarium Drive Secaucus, New Jersey

Unit A: 26,996 SF **Immediate Available:** Doors: Two - 8' x 8' EXT

25,986 SF Unit B: Warehouse: 22,311 SF Office Mezzanine: 3,675 SF **Available: Immediate** Doors: Three - 8' x 8' EXT

**Rental: Upon Request** Floor Load (Warehouse): 250 lbs psf **Clear Ceiling Height:** 22'-0"

**Column Spacing:** 42'-6" x 40'-0" Utilities: The units are separately metered for gas and electric. The user will pay their share of water.