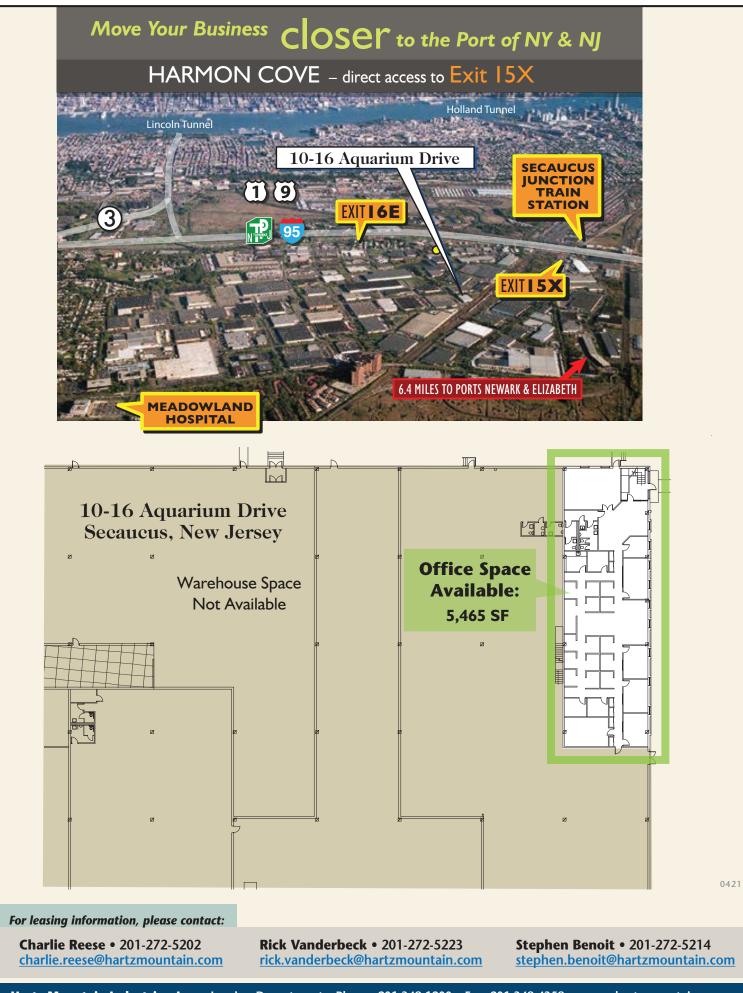

## Office Space Available

10-16 Aquarium Drive Secaucus, New Jersey Move Your Business COSE to the Port of NY & NJ HARMON COVE – direct access to Exit 15X

Office Space: 5,465 SF

## Office Suite Available - located on the first floor

• Office space located off Route 3 and the NJ Turnpike at Exit 15X in the Harmon Cove Industrial Park. The building is within minutes of Manhattan and Newark Liberty International Airport. The Garden State Parkway, Routes 17, 46, 1 & 9, and arteries to I-80, I-95 & I-280 are accessible.

• Business services, hotels, retail and restaurants are all nearby. Join corporate neighbors such as Major League Baseball.

• Many bus lines service Harmon Cove from New York's Port Authority and various parts of New Jersey. Train service is available to the entire Metro Region at nearby Secaucus Junction Train Station.