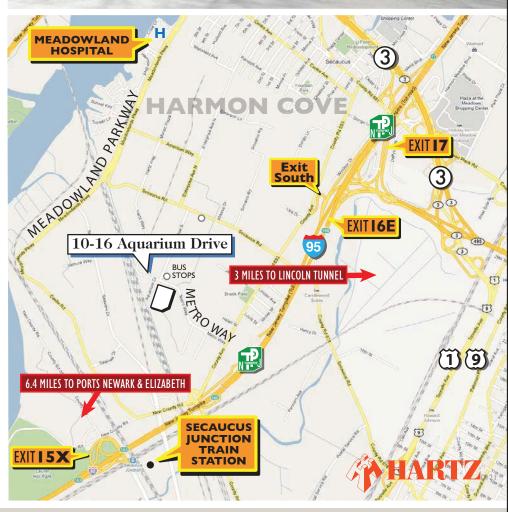

## Office Suite Available - located on the first floor

• Office space located off Route 3 and the NJ Turnpike at Exit 15X in the Harmon Cove Industrial Park. The building is within minutes of Manhattan and Newark Liberty International Airport. The Garden State Parkway, Routes 17, 46, 1 & 9, and arteries to I-80, I-95 & I-280 are accessible.

• Business services, hotels, retail and restaurants are all nearby. Join corporate neighbors such as Major League Baseball.

• Many bus lines service Harmon Cove from New York's Port Authority and various parts of New Jersey. Train service is available to the entire Metro Region at nearby Secaucus Junction Train Station.