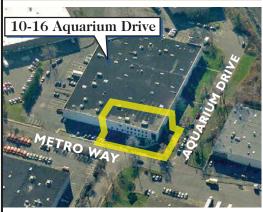

## Office Space Available

10-16 Aquarium Drive Secaucus, New Jersey Move Your Business COSE to the Port of NY & NJ HARMON COVE – direct access to Exit 15X

Office Space: 5,465 SF

## Office Suite Available - located on the first floor

• Office space located off Route 3 and the NJ Turnpike at Exit 15X in the Harmon Cove Industrial Park. The building is within minutes of Manhattan and Newark Liberty International Airport. The Garden State Parkway, Routes 17, 46, 1 & 9, and arteries to I-80, I-95 & I-280 are accessible.