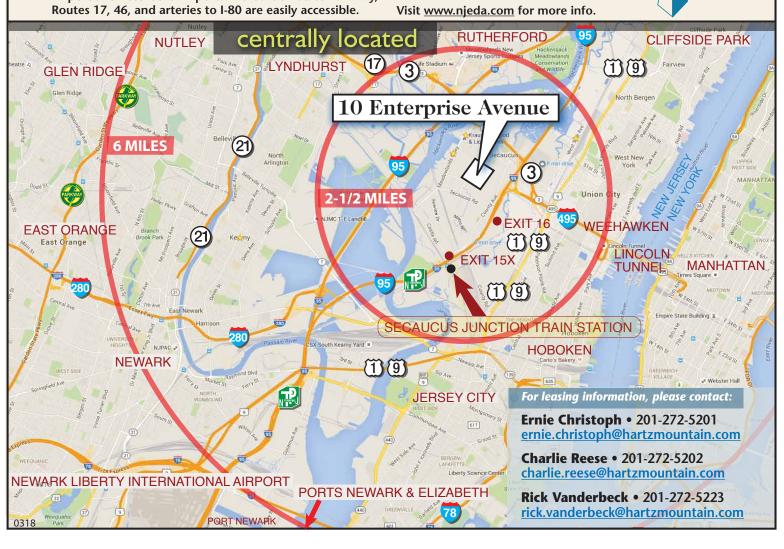

## **Comments:**

• Industrial building located directly off NJ Turnpike at Exit 15X. 2-1/2 miles to the Lincoln Tunnel. The building is within minutes of the Ports, Newark International Airport and Teterboro Airport. The Garden State Parkway,

**Ernie Christoph •** 201-272-5201 ernie.christoph@hartzmountain.com

Charlie Reese • 201-272-5202 charlie.reese@hartzmountain.com

**Rick Vanderbeck •** 201-272-5223 rick.vanderbeck@hartzmountain.com