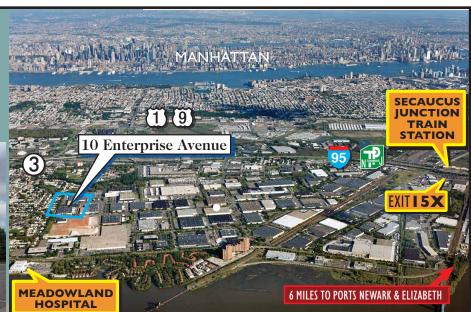

## **Comments:**

• Industrial building located directly off NJ Turnpike at Exit 15X. 2-1/2 miles to the Lincoln Tunnel. The building is within minutes of the Ports, Newark International Airport and Teterboro Airport. The Garden State Parkway,