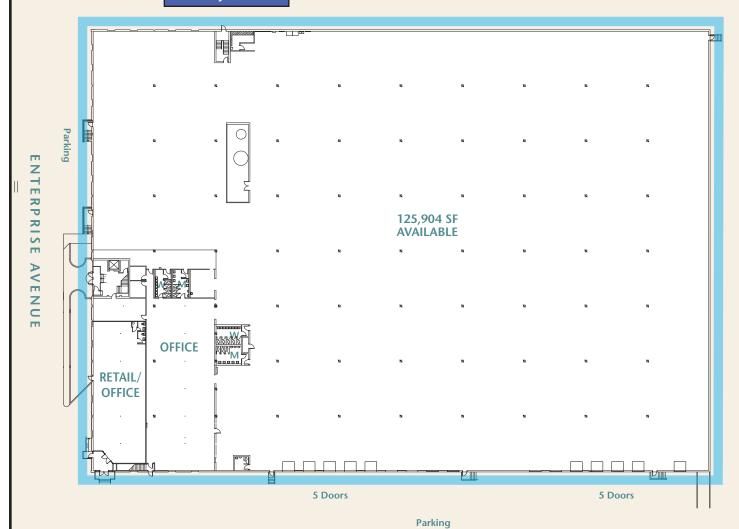

## 10 Enterprise Avenue, Secaucus, New Jersey

## **Economic Incentives:**

• The New Jersey Economic Development Authority (EDA) offers a multitude of incentive programs.

10 Enterprise Avenue Secaucus, New Jersey

125,904 SF AVAILABLE

January 1, 2019

For leasing information, please contact: