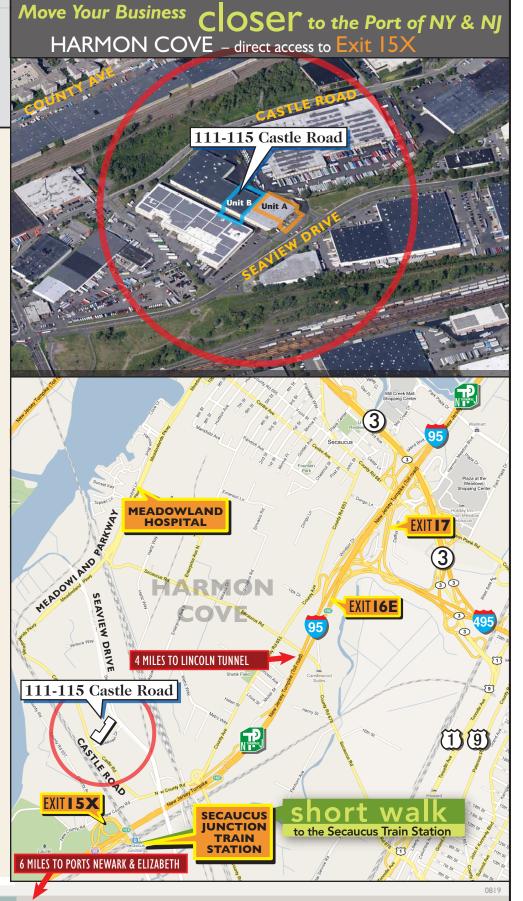

#### **Comments:**

- Prime industrial building located off Route 3 and the New Jersey Turnpike in the Harmon Cove Industrial Park. The building is within minutes of Manhattan and Newark International Airport. The Garden State Parkway, Routes 17, 46, 1 & 9, and arteries to I-80, I-95 and I-280 are easily accessible.
- Business services, hotels, retail and restaurants are all nearby. Join corporate neighbors such as Gucci, Major League Baseball, Rose Brand, Midwest Medical Supply, Port Logistics Group & Macy's Inc.
- Many bus lines service Harmon Cove from New York's Port Authority and various parts of New Jersey. Train service is available to the entire Metro Region at nearby Secaucus Junction Train Station.