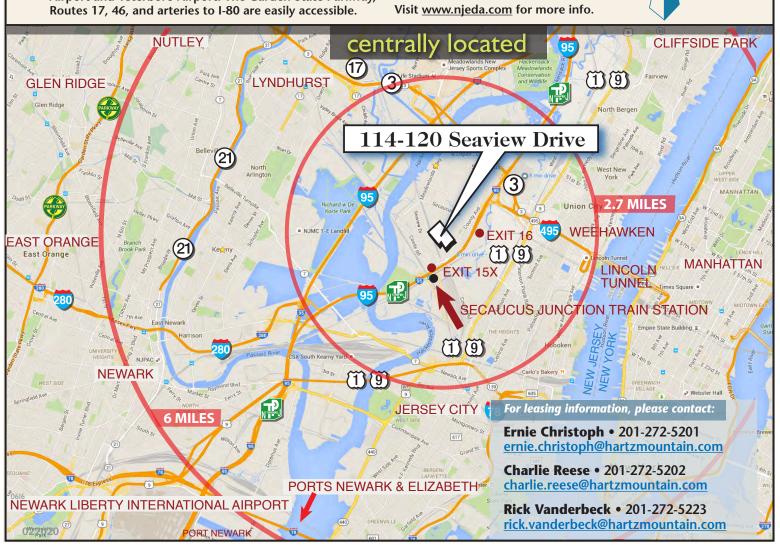

#### **Comments:**

• Industrial building located directly off NJ Turnpike at Exit 15X. 2-1/2 miles to the Lincoln Tunnel. The building is within minutes of the Ports, Newark International Airport and Teterboro Airport. The Garden State Parkway, Routes 17, 46, and arteries to I-80 are easily accessible.

## **Available Immediately**

SEAVIEW DRIVE

For leasing information, please contact:

**Ernie Christoph • 201-272-5201** ernie.christoph@hartzmountain.com

**Charlie Reese • 201-272-5202** charlie.reese@hartzmountain.com **Rick Vanderbeck • 201-272-5223** rick.vanderbeck@hartzmountain.com