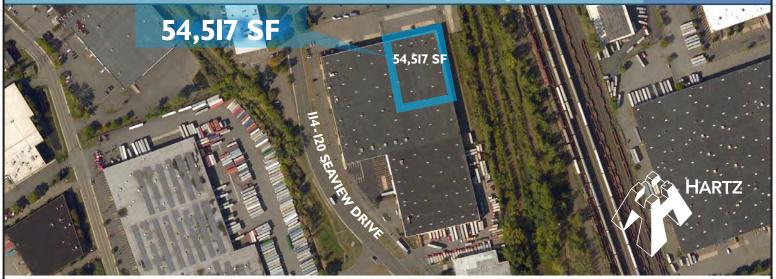

# Space Available

Industrial Warehouse Move Your Business COSET to the Port of NY & NJ

114-120 Seaview Drive, Secaucus, New Jersey

1/2 MILE TO NJ TURNPIKE