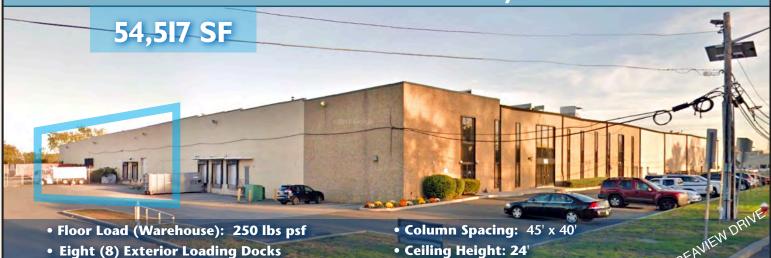

# Space Available

Industrial Warehouse Move Your Business COSET to the Port of NY & NJ

114-120 Seaview Drive, Secaucus, New Jersev

#### **Comments:**

• Industrial building located directly off NJ Turnpike at Exit 15X. 2-1/2 miles to the Lincoln Tunnel. The building is within minutes of the Ports, Newark International Airport and Teterboro Airport. The Garden State Parkway, Routes 17, 46, and arteries to I-80 are easily accessible.