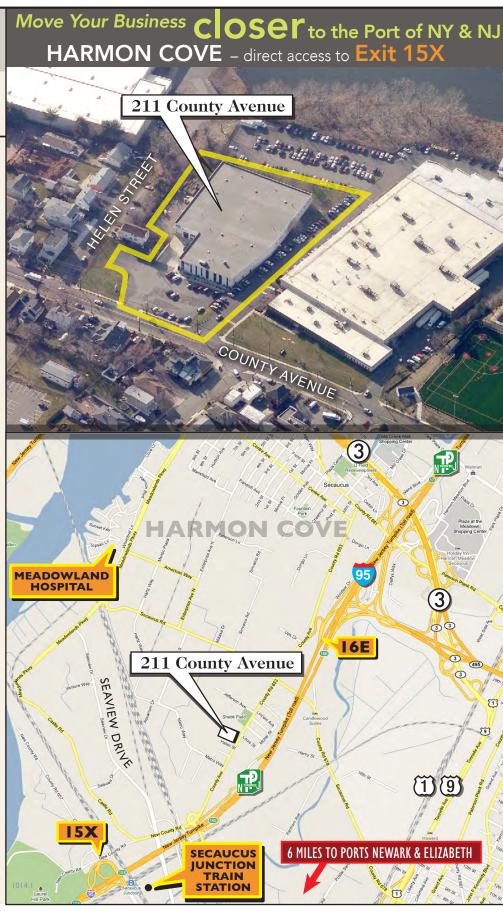

# Move Your Business COSET to the Port of NY & NJ HARMON COVE – direct access to Exit 15X

For leasing information, please contact:

Charlie Reese • 201-272-5202 charlie.reese@hartzmountain.com

**Rick Vanderbeck • 201-272-5223** <u>rick.vanderbeck@hartzmountain.com</u>

#### **Comments:**

- Parking for 63 cars.
- Prime industrial building located off Route 3 and the New Jersey Turnpike in the Harmon Cove Industrial Park. The building is within minutes of Manhattan and Newark Liberty International Airport. The Garden State Parkway, Routes 17, 46, 1 & 9, and arteries to I-80, I-95 and I-280 are easily accessible.
- Business services, hotels, retail and restaurants are all nearby. Join corporate neighbors such as Major League Baseball.
- Many bus lines service Harmon Cove from New York's Port Authority and various parts of New Jersey. Train service is available to the entire Metro Region at nearby Secaucus Junction Train Station.