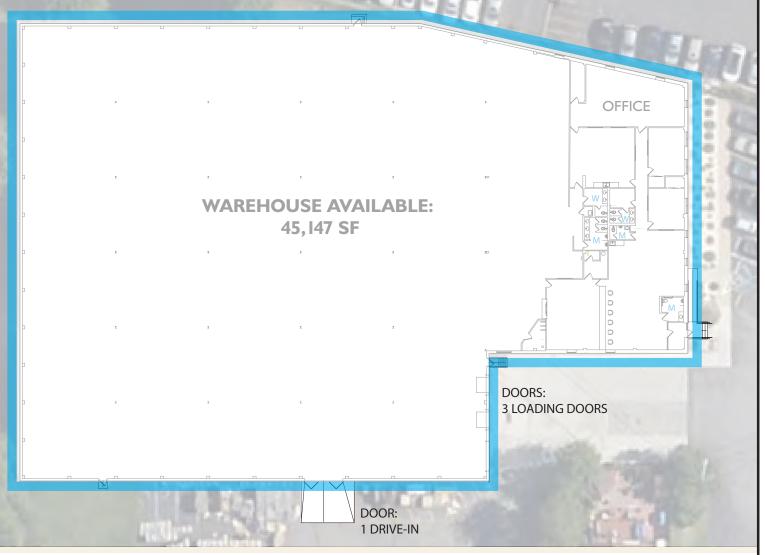

### Industrial Space Available

211 County Avenue Secaucus, New Jersey

**Location: Harmon Cove** 

211 County Avenue, Secaucus, NJ

Space Available: 45,147 SF

**Rental:** Upon Request **Possession:** July 1, 2023 **Term:** 5 years minimum

**Utilities:** Separately metered for gas, electric and water. 600 AMPS.

Floor Load (Warehouse): 250 lbs psf

Clear Ceiling Height: 18'-0" +/-

**Loading Docks:** 

Three (3) loading doors One (1) drive-in

**Column Spacing:** 38'-0" by 30'-0"

## Industrial Space Available

211 County Avenue Secaucus, New Jersey

**Total Space Available: 45,147 SF** 