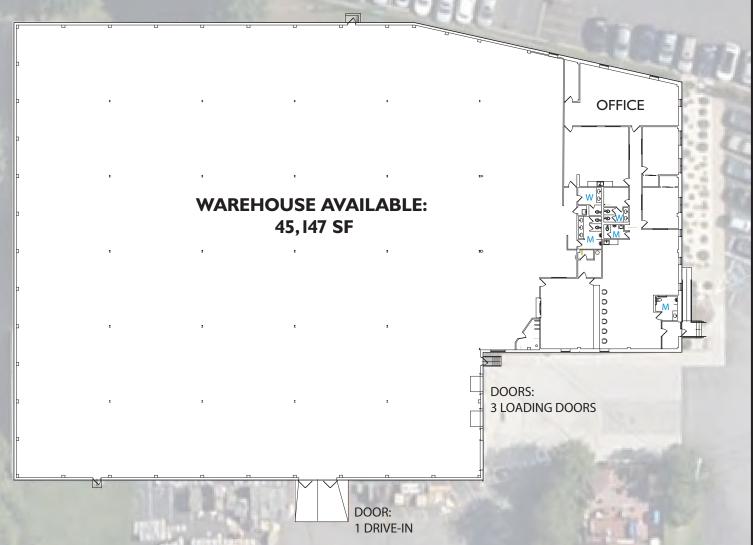

### Industrial Space Available

211 County Avenue Secaucus, New Jersey

**Location: Harmon Cove** 

211 County Avenue, Secaucus, NJ

Space Available: 45,147 SF

**Rental:** Upon Request **Possession:** 7/1/2021 **Term:** 5 years minimum

**Utilities:** Separately metered for gas,

electric and water. 600 AMPS.

Floor Load (Warehouse): 250 lbs psf

Clear Ceiling Height: 18'-0" +/-

**Loading Docks:** 

Three (3) loading doors One (1) drive-in

**Column Spacing:** 38'-0" by 30'-0"

## Industrial Space Available

211 County Avenue Secaucus, New Jersey

**Total Space Available: 45,147 SF** 