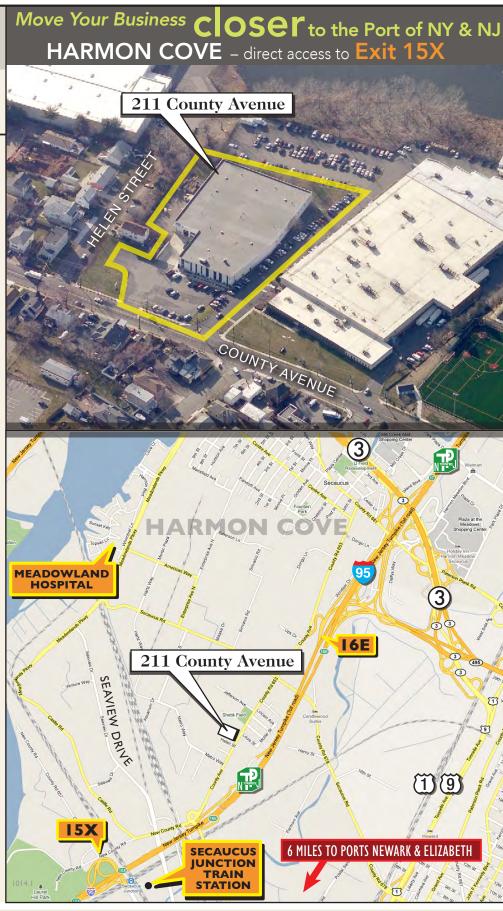

# Move Your Business COSET to the Port of NY & NJ HARMON COVE – direct access to Exit 15X

For leasing information, please contact:

Charlie Reese • 201-272-5202 charlie.reese@hartzmountain.com

**Rick Vanderbeck • 201-272-5223** rick.vanderbeck@hartzmountain.com

#### **Comments:**

- Parking for 63 cars.
- Prime industrial building located off Route 3 and the New Jersey Turnpike in the Harmon Cove Industrial Park. The building is within minutes of Manhattan and Newark Liberty International Airport. The Garden State Parkway, Routes 17, 46, 1 & 9, and arteries to I-80, I-95 and I-280 are easily accessible.
- Business services, hotels, retail and restaurants are all nearby. Join corporate neighbors such as Major League Baseball.
- Many bus lines service Harmon Cove from New York's Port Authority and various parts of New Jersey. Train service is available to the entire Metro Region at nearby Secaucus Junction Train Station.