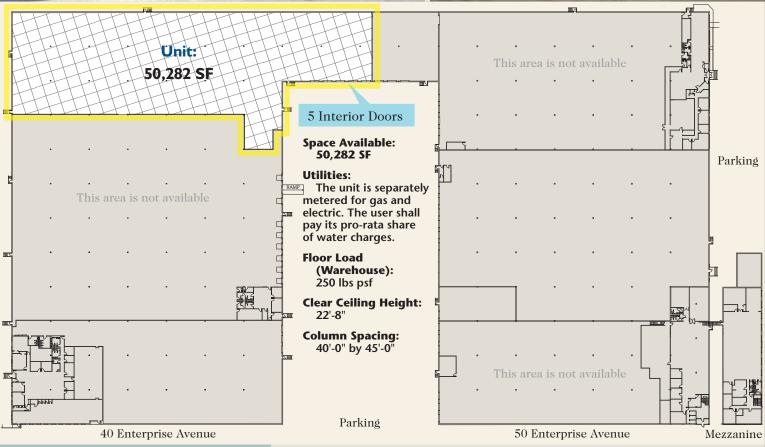

## Industrial Space Available

40 Enterprise Avenue Secaucus, New Jersey

**Location:** 

40 Enterprise Avenue, Secaucus, NJ

Space Available: 50,282 SF

**Rental:** Upon Request

Possession: Available 4/1/2021

Term: 5 years minimum

**Utilities:** The unit is separately metered for gas and electric. The user shall pay its pro-rata share of water charges.

Floor Load (Warehouse): 250 lbs psf

Clear Ceiling Height: 22'-8"

**Column Spacing:** 40'-0" by 45'-0"

Loading Docks: 5 Doors

See page 2 for plans