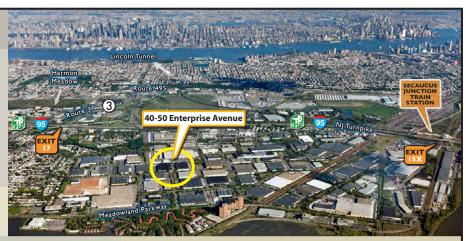

## **Comments:**

- Prime industrial building located off Route 3 and the New Jersey Turnpike at Exit 15X in the Harmon Cove Industrial Park. The building is within minutes of Manhattan and Newark International Airport. The Garden State Parkway, Routes 17, 46, 1 & 9, and arteries to I-80, I-95 and I-280 are easily accessible.
- Business services, hotels, retail and restaurants are all nearby. Join corporate neighbors such as Major League Baseball, Rose Brand, Port Logistics Group, and Macy's Inc.
- Many bus lines service Harmon Cove from New York's Port Authority and various parts of New Jersey. Train service is available to the entire Metro Region at nearby Secaucus Junction Train Station.