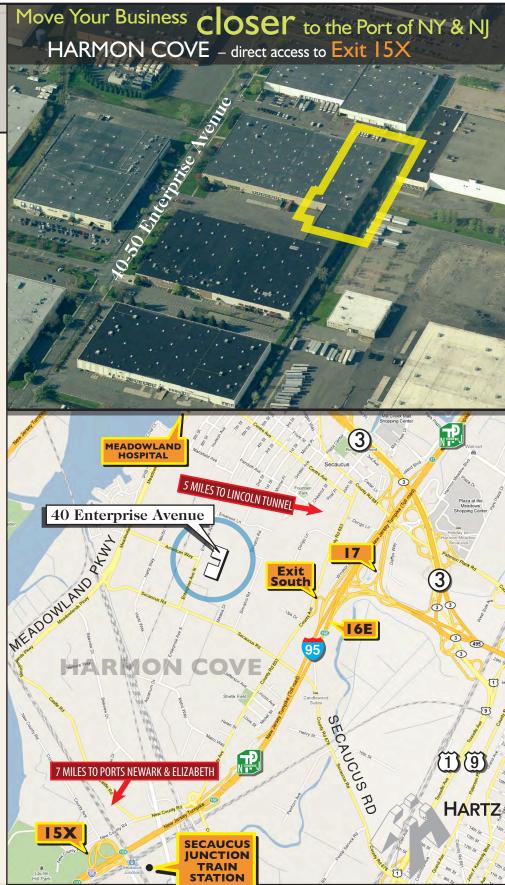

## **Comments:**

- Prime industrial building located off Route 3 and the New Jersey Turnpike at Exit 15X in the Harmon Cove Industrial Park. The building is within minutes of Manhattan and Newark International Airport. The Garden State Parkway, Routes 17, 46, 1 & 9, and arteries to I-80, I-95 and I-280 are easily accessible.
- Business services, hotels, retail and restaurants are all nearby. Join corporate neighbors such as Major League Baseball, Rose Brand, Port Logistics Group, and Macy's Inc.
- Many bus lines service Harmon Cove from New York's Port Authority and various parts of New Jersey. Train service is available to the entire Metro Region at nearby Secaucus Junction Train Station.

Loading Docks: 5 Doors

See page 2 for plans