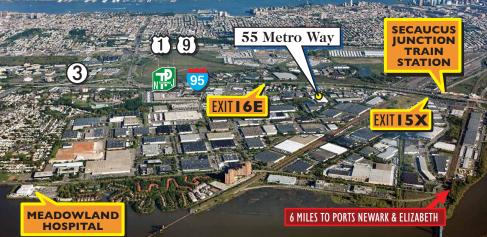

One (1) Drive-in 12'-2" x 15'

Prime industrial building located off Route 3 and the New Jersey Turnpike at Exit 15X in the Harmon Cove Industrial Park. The building is within minutes of Manhattan and Newark International Airport. The Garden State Parkway, Routes 17, 46, 1 & 9, and arteries to I-80, I-95 and I-280 are easily accessible.