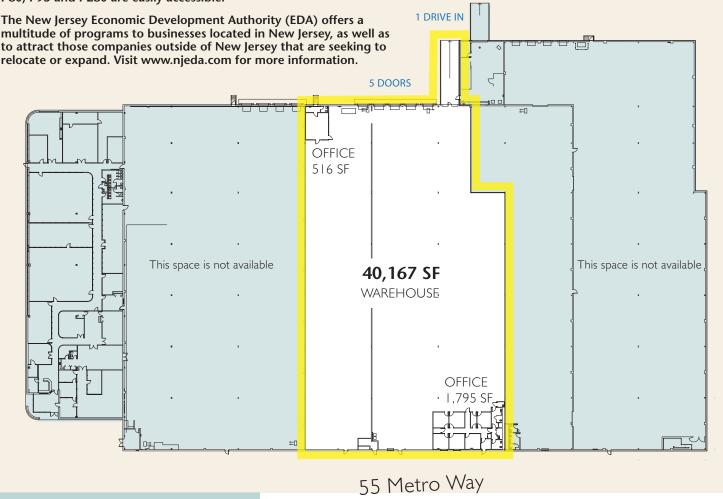

## Industrial **Space** Available

**55** Metro Way Secaucus, New Jersey

Floor Load (Warehouse): 250 lbs psf

Clear Ceiling Height: 26'-0"

Column Spacing: 40'-0" by 52'-0"

**Loading Docks:** Five (5) Overhead Doors

One (1) Drive-in 12'-2" x 15'

Prime industrial building located off Route 3 and the New Jersey Turnpike at Exit 15X in the Harmon Cove Industrial Park. The building is within minutes of Manhattan and Newark International Airport. The Garden State Parkway, Routes 17, 46, 1 & 9, and arteries to I-80, I-95 and I-280 are easily accessible.