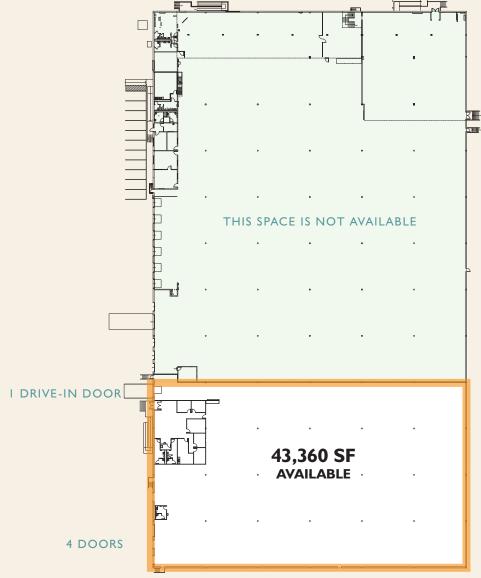

## **Location:**

60 Enterprise Avenue North Secaucus, New Jersey

Available: 43,360 SF

Term: 5 years

Possession: June 1, 2023

Floor load: 300 lbs psf Loading Doors:

> Four (4) Doors One (1) Drive In

**Utilities:** Separately metered for gas and electric. The user will pay its

pro-rata share of water.

**Column Spacing:** 45'-0" x 40-0"

Ceiling Height: (Warehouse): 24'-0"

For leasing information, please contact:

Charlie Reese • 201-272-5202 charlie.reese@hartzmountain.com

**Rick Vanderbeck •** 201-272-5223 rick.vanderbeck@hartzmountain.com