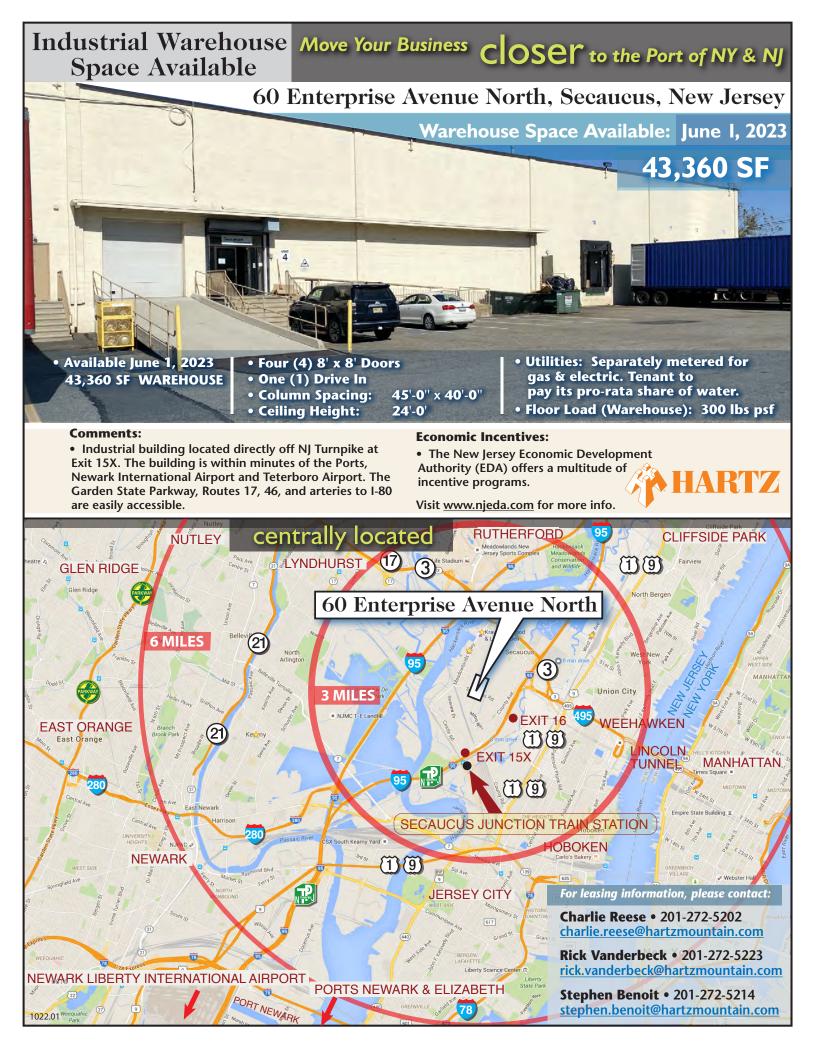

## Industrial Space Available 60 Enterprise Avenue North Secaucus, New Jersey

## **Location:**

60 Enterprise Avenue North Secaucus, New Jersey

Available: 43,360 SF

Term: 5 years

Possession: June 1, 2023

Floor load: 300 lbs psf Loading Doors:

> Four (4) Doors One (1) Drive In

**Utilities:** Separately metered for gas and electric. The user will pay its

pro-rata share of water.

**Column Spacing:** 45'-0" x 40-0"

Ceiling Height: (Warehouse): 24'-0"

For leasing information, please contact:

Charlie Reese • 201-272-5202 charlie.reese@hartzmountain.com

**Rick Vanderbeck •** 201-272-5223 rick.vanderbeck@hartzmountain.com