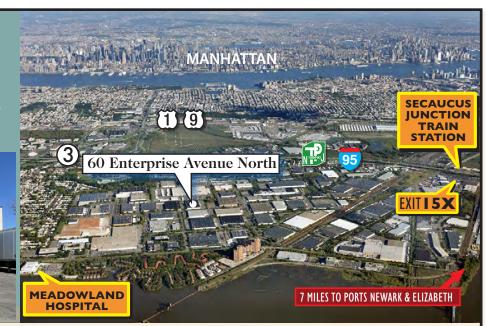

## Industrial Space Available 60 Enterprise Avenue North Secaucus, New Jersey

## **Location:**

60 Enterprise Avenue North Secaucus, New Jersey

Available: 43,360 SF

Term: 5 years

Possession: June 1, 2023

Floor load: 300 lbs psf