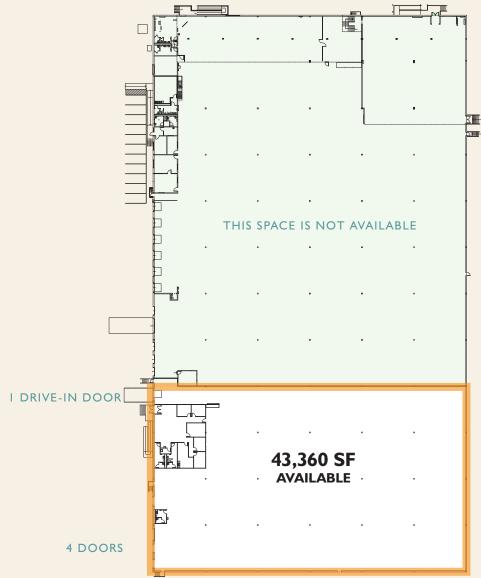

## **Location:**

60 Enterprise Avenue North Secaucus, New Jersey

Available: 43,360 SF

Term: 5 years

Possession: June 1, 2023

Floor load: 300 lbs psf

## **Loading Doors:**

Four (4) Doors One (1) Drive In

**Utilities:** Separately metered for gas and electric. The user will pay its

pro-rata share of water.

**Column Spacing:** 45'-0" x 40-0"

Ceiling Height: (Warehouse): 24'-0"