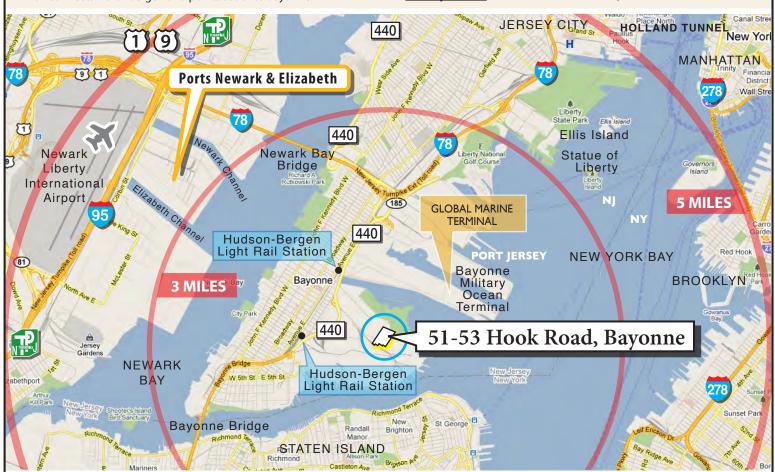

## 51-53 Hook Road, Bayonne, New Jersey

#### Comments:

• Industrial building is centrally located and is within minutes of the Ports Newark-Elizabeth and Newark Liberty International Airport. The NJ Turnpike, I-78, I-278, 1&9 and the Holland Tunnel are all nearby. Commuter service on the Hudson-Bergen Light Rail connects North Bergen and points south to Bayonne.