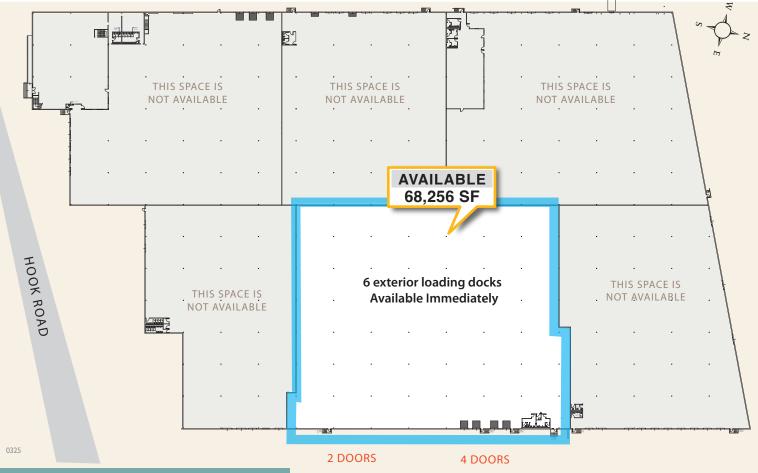

## 68,256 SF

6 exterior loading docks Available Immediately

- Total Available: 68,256 SF
- Floor Load (Warehouse): 250 lbs psf

- Column Spacing: 40' x 34'
- Ceiling Height: 20'-0' +/-