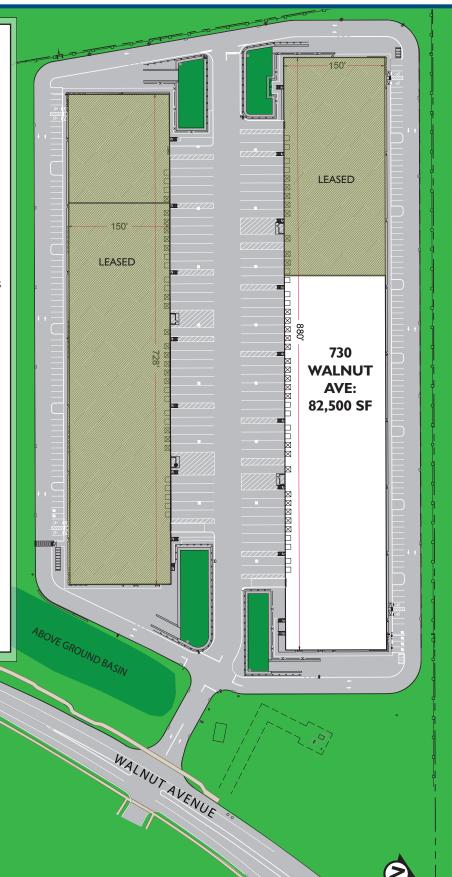

# **Modern Logistics Building**

82,500 SF: TOTAL SPACE AVAILABLE

Location

730 Walnut Avenue, Cranford, New Jersey

Space Available: 82,500 SF

**Date Available:** Available Immediately

**Doors:** Twenty-nine (29) Doors

#### 82,500 SF

- 66 Parking Spaces
- 10 Loading Docks
- 18 Additional Loading Docks Potentially Available
- I Drive In

800 amp, 277/480 volt, 3 phase