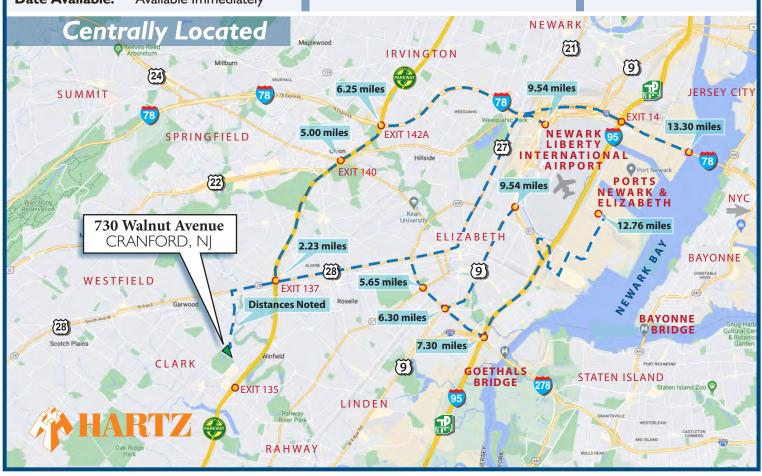

## 730 Walnut Avenue

CRANFORD, NJ

Class A centrally located logistics building is

Available Immediately