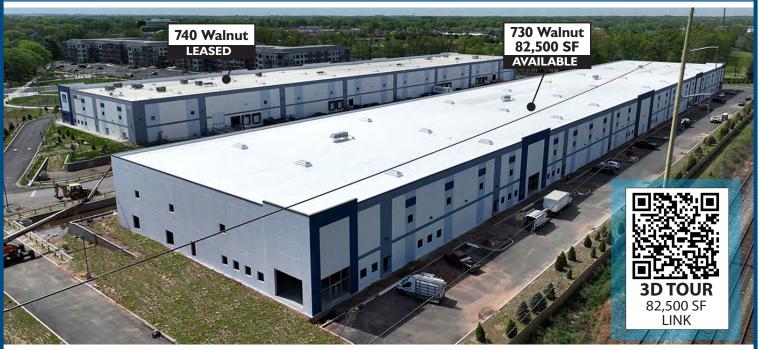

# 730 Walnut Avenue CRANFORD, NJ

# **Modern Logistics Building**

82,500 SF: TOTAL SPACE AVAILABLE

Location

730 Walnut Avenue, Cranford, New Jersey

Space Available: 82,500 SF

**Date Available:** Available Immediately

**Doors:** Twenty-nine (29) Doors

## 730 Walnut Avenue

CRANFORD, NJ

Class A centrally located logistics building is

Available Immediately

#### 82,500 SF

- 66 Parking Spaces
- 10 Loading Docks
- 18 Additional Loading Docks Potentially Available
- I Drive In

800 amp, 277/480 volt, 3 phase