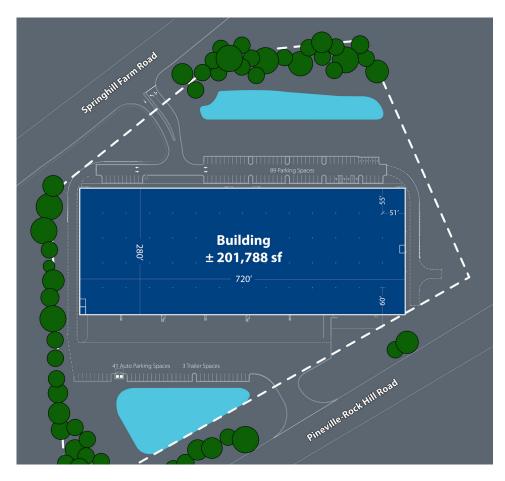

## **PROPERTY SPECIFICATIONS**

|                      | Square Footage                                                    |
|----------------------|-------------------------------------------------------------------|
| Total SF:            | ±85,000 - 201,788 SF                                              |
| Office SF:           | BTS                                                               |
|                      | Property Features                                                 |
| Year Built:          | 2017                                                              |
| Acres:               | ±18.5 AC                                                          |
| Building Dimensions: | 280′ × 720′                                                       |
| Clear Height:        | 32'                                                               |
| Floors:              | 6" concrete floors - 400 psi                                      |
| Exterior Walls:      | Concrete Tilt                                                     |
| Roof Type:           | TPM white reflective roof                                         |
| Column Spacing:      | 55′ x 51′-6″                                                      |
| Dock High Doors:     | Twenty (20)<br>with Pit-Leveler, Shelter, Swing Light and ZGuards |
| Knock Out Panels:    | Twelve (12)                                                       |
| Drive-In Doors:      | One (1)                                                           |
| Auto Parking:        | ±130 spaces                                                       |
| Trailer Parking:     | ±3 spaces                                                         |
| Truck Court:         | Fully Fenced                                                      |
| Lighting:            | LED Motion Sensor                                                 |
|                      | Utilities                                                         |
| Fire Protection:     | ESFR Sprinkler System                                             |
| Electrical Gas:      | York Electric Cooperative                                         |
| Natural Gas:         | York County Natural Gas Authority                                 |
| Water & Sewer:       | York County                                                       |
|                      | Date Available                                                    |
| Availability:        | 2/1/2025                                                          |
|                      |                                                                   |