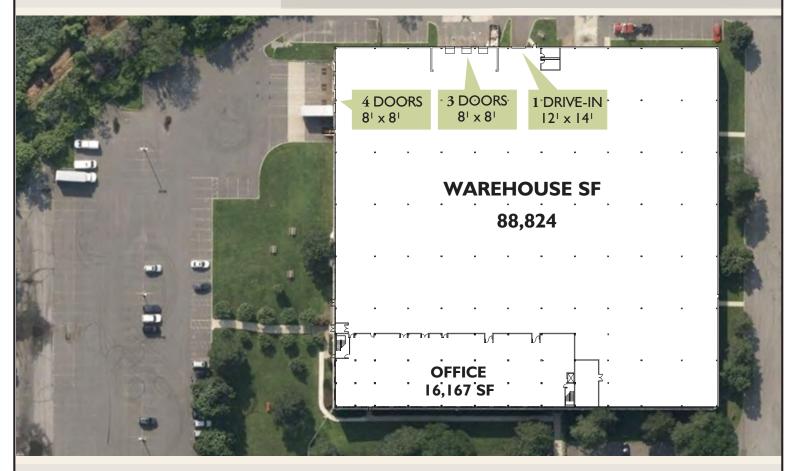

## 118,582 SF Available February 1, 2023

| Available Space (Warehouse):      | 88,824 SF |
|-----------------------------------|-----------|
| Available Space (Office):         | 16,167 SF |
| Available Space (Office, 2nd FL): | 13,591 SF |

Floor Load (Warehouse):250 lbs psfFloor Load (Office):80 lbs psf

Clear Ceiling Height (Warehouse): 22'-0"

**Column Spacing:** 29'-7" x 45'-3" +/-(end column bay dimensions vary)

Loading Docks: Seven (7) 8' x 8' loading docks One (1) 12 x 14' Drive-In