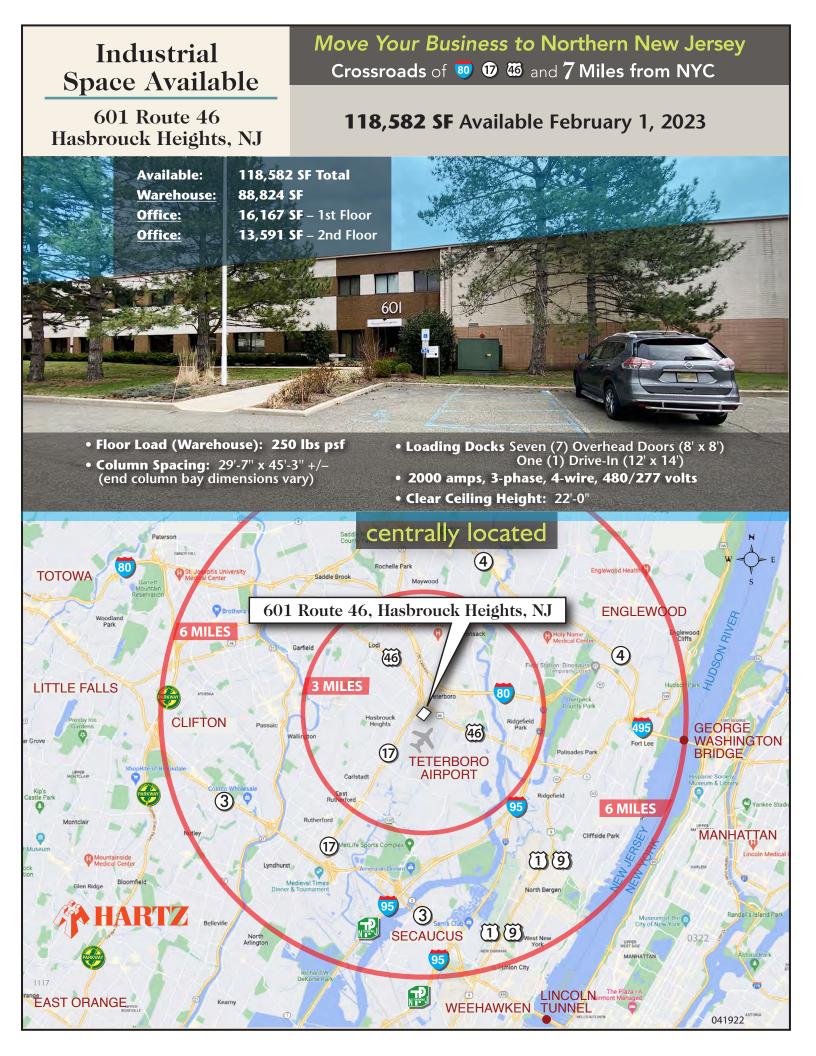

## Industrial Space Available

601 Route 46 Hasbrouck Heights, NJ Move Your Business to Northern New Jersey Crossroads of 💿 🛈 🖾 and **7** Miles from NYC

## 118,582 SF Available February 1, 2023

| Available Space (Warehouse):      | 88,824 SF |
|-----------------------------------|-----------|
| Available Space (Office):         | 16,167 SF |
| Available Space (Office, 2nd FL): | 13,591 SF |

Floor Load (Warehouse):250 lbs psfFloor Load (Office):80 lbs psf

Clear Ceiling Height (Warehouse): 22'-0"

**Column Spacing:** 29'-7" x 45'-3" +/-(end column bay dimensions vary)

Loading Docks: Seven (7) 8' x 8' loading docks One (1) 12 x 14' Drive-In