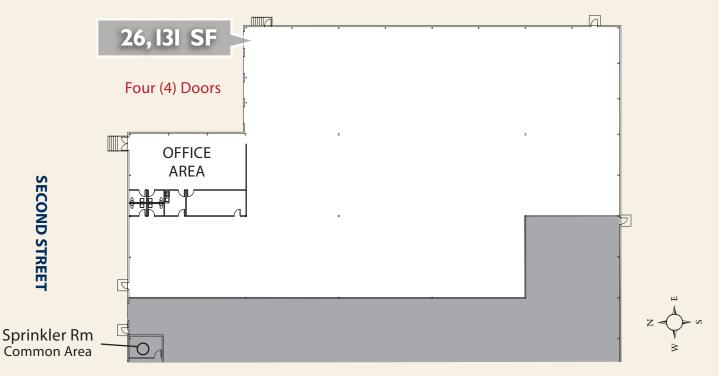

900 Second Street, Harrison, NJ

## **Available: Immediately**



## Comments:

- Industrial building located directly off Route 280. The building is within minutes of the Ports, Newark Liberty International Airport and NJ Turnpike. The Garden State Parkway, Routes 1 & 9, and 21 are easily accessible.
- The building is located approximately 2 blocks from the Harrison PATH Station

Visit www.njeda.com for more info on NJ incentives.



900 Second Street, Harrison, NJ

**Available: Immediately** 





For leasing information, please contact:



Charlie Reese • 201-272-5202

charlie.reese@hartzmountain.com

**Stephen Benoit • 201-272-5214** stephen.benoit@hartzmountain.com Ezra Stern • 201-272-5208 ezra.stern@hartzmountain.com