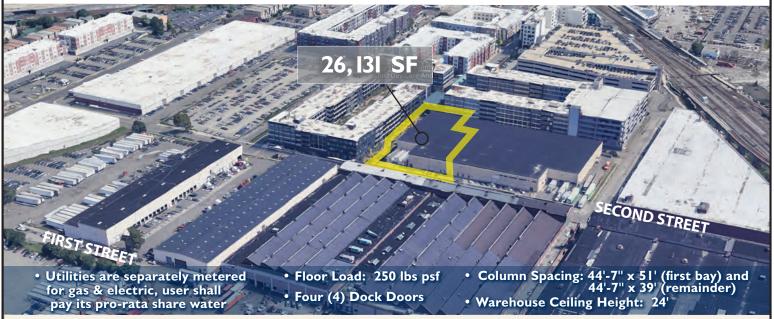

900 Second Street, Harrison, NJ

## Comments:

- Industrial building located directly off Route 280. The building is within minutes of the Ports, Newark Liberty International Airport and NJ Turnpike. The Garden State Parkway, Routes 1 & 9, and 21 are easily accessible.
- The building is located approximately 2 blocks from the Harrison PATH Station