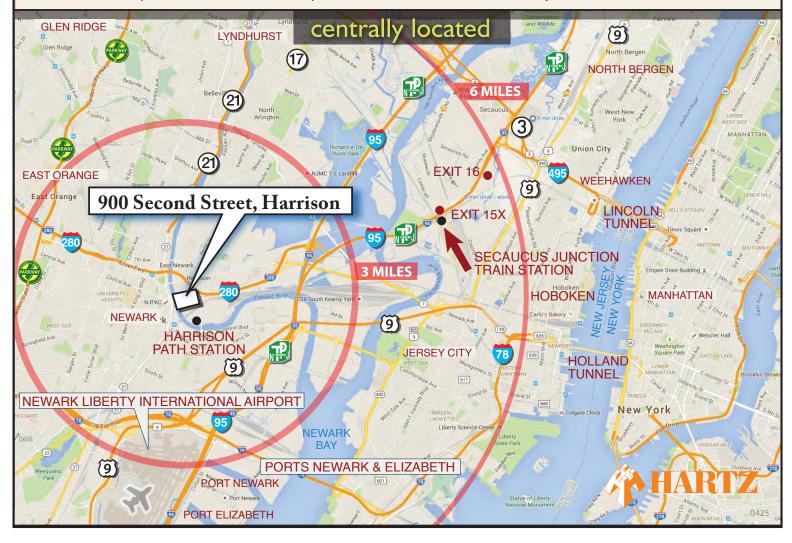

## Comments:

- Industrial building located directly off Route 280. The building is within minutes of the Ports, Newark Liberty International Airport and NJ Turnpike. The Garden State Parkway, Routes 1 & 9, and 21 are easily accessible.
- The building is located approximately 2 blocks from the Harrison PATH Station