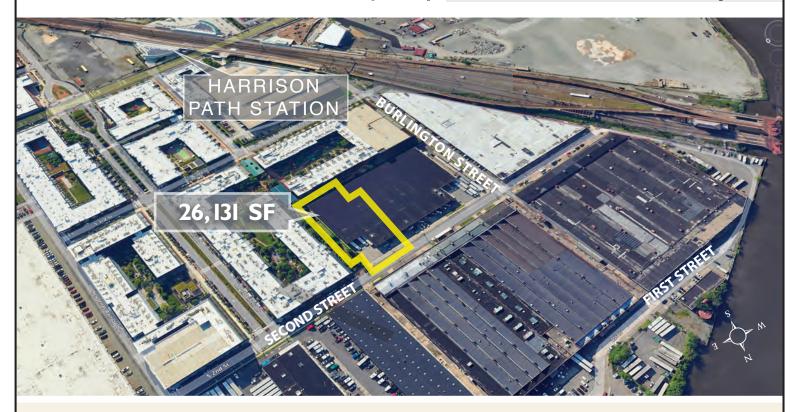

## Comments:

- Industrial building located directly off Route 280. The building is within minutes of the Ports, Newark Liberty International Airport and NJ Turnpike. The Garden State Parkway, Routes 1 & 9, and 21 are easily accessible.
- The building is located approximately 2 blocks from the Harrison PATH Station