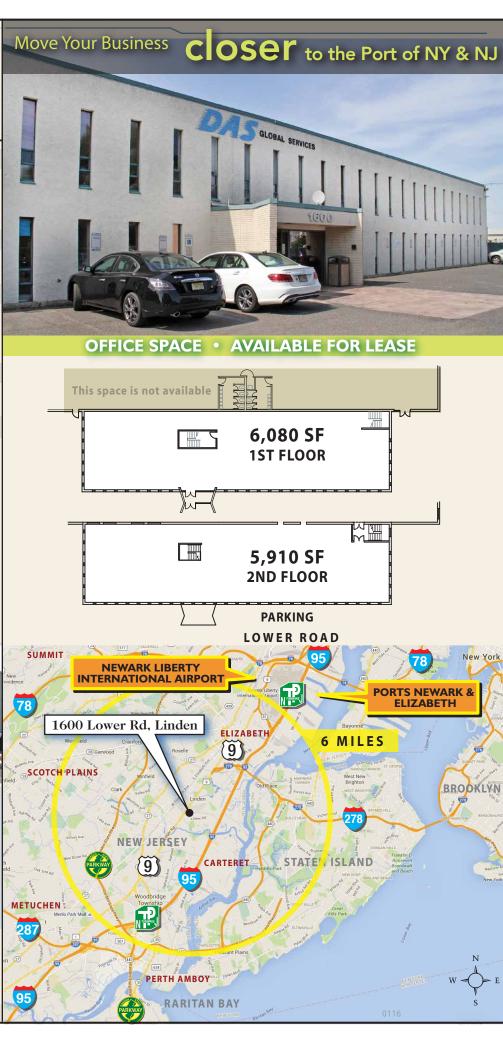

## Office Space Available

1600 Lower Road Linden, New Jersey

Location: 1600 Lower Road, Linden, NJ

Available: 11,990 SF

1st Floor: 6,080 SF 2nd Floor: 5,910 SF

**Rental:** Upon Request **Possession:** 05/01/16

**Term:** 5 years minimum

**Utilities:** The unit is separately metered for gas, electric is submetered. The user

will pay a percentage of water.

Floor Load (Office): 100 lbs psf

Clear Ceiling Height: 10'-10"

## **Comments:**

 Excellent back-office location within close proximity to the NJ Turnpike -I-95, Garden State Parkway, Ports Newark & Elizabeth, Rt 1&9, Newark Liberty International Airport and Manhattan.