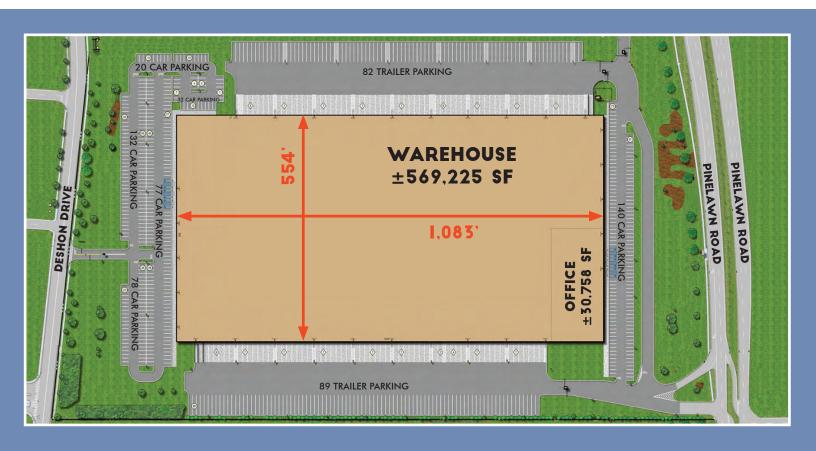

## 235 PINELAWN ROAD $|\pm 599,983$ SQ. FT.

| GROSS BUILDING AREA (SF):       | ±599,983 SF                                                                                                               |
|---------------------------------|---------------------------------------------------------------------------------------------------------------------------|
| WAREHOUSE (SF):                 | ±569,225 SF                                                                                                               |
| OFFICE (SF):                    | ±30,758 SF expandable to ±61,516 SF; additional mezzanine possible                                                        |
| STRUCTURE:                      | Steel frame, beams, columns, roof, joists                                                                                 |
| COLUMN SPACING:                 | 54′ x 56′                                                                                                                 |
| COLUMN SPACING AT SPEED BAY:    | 61′ x 63′                                                                                                                 |
| EXTERIOR:                       | Pre-cast concrete, insulated load bearing walls                                                                           |
| ROOF:                           | Fully adhered EPDM, R=30                                                                                                  |
| FLOOR CAPACITY:                 | Warehouse/Office: 8" concrete slab (800 lb/psf)                                                                           |
| HVAC:                           | Warehouse: Roof mounted Cambridge units                                                                                   |
|                                 | Office Area (Core & Shell): Multiple electric cooling/gas fired constant volume roof top units per tenant requirement     |
| ELECTRICAL:                     | 5,000 amps, 277/480 volt service to the building (warehouse)                                                              |
| LIGHTING                        | <b>Warehouse Lighting Design Criteria:</b> LED Lighting based on a future mounting height of 40 ft. A.F.F. 30-Foot Candle |
|                                 | Office Lighting Fixture: 2' x 4' LED                                                                                      |
| FIRE PROTECTION:                | Warehouse: NFPA-13 2016 Edition Section 8.12-Early                                                                        |
| PLUMBING:                       | Suppression Fast Response Sprinkler System                                                                                |
|                                 | 6" lateral sanitary connections are provided                                                                              |
|                                 | 2" domestic water service is provided                                                                                     |
| OFFICE FLOOR TO CEILING HEIGHT: | 18'0"                                                                                                                     |
| WAREHOUSE CLEAR CEILING HEIGHT: | 40'0" to underside of steel at lowest point of roof structure                                                             |
| LOADING:                        | (120) 9'0" x 10'0" loading docks w/ 35,000 lb rated levelers                                                              |
|                                 | (2) 12'0" x 16'0" drive-in doors                                                                                          |
| CONSTRUCTION CLASS:             | Group S-1 and B                                                                                                           |
| CAR PARKING:                    | 479                                                                                                                       |
| TRAILER PARKING:                | 171                                                                                                                       |