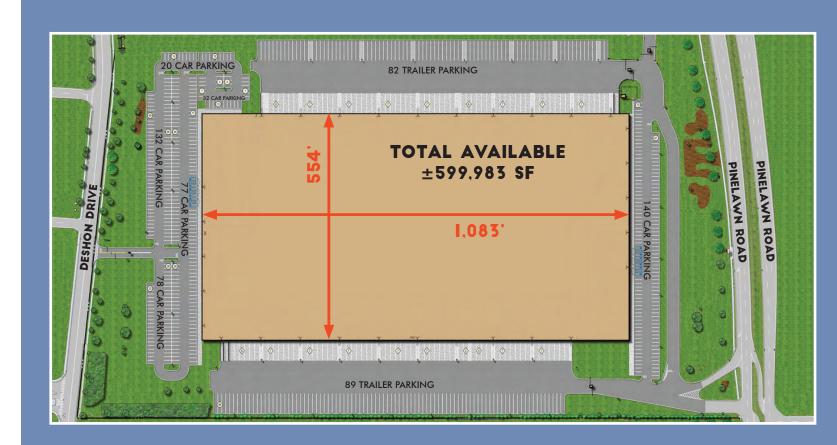

| TOTAL BUILDING (SF):            | ±599,983 SF                                                                                                               |
|---------------------------------|---------------------------------------------------------------------------------------------------------------------------|
|                                 | Office space can be built up to $\pm 30,758$ SF                                                                           |
|                                 | Additional mezzanine possible                                                                                             |
| STRUCTURE:                      | Steel frame, beams, columns, roof, joists                                                                                 |
| COLUMN SPACING:                 | 54′ x 56′                                                                                                                 |
| COLUMN SPACING AT SPEED BAY:    | 61′ x 63′                                                                                                                 |
| EXTERIOR:                       | Pre-cast concrete, insulated load bearing walls                                                                           |
| ROOF:                           | Fully adhered EPDM, R=30                                                                                                  |
| FLOOR CAPACITY:                 | Warehouse/Office: 8" concrete slab (800 lb/psf)                                                                           |
| HVAC:                           | Warehouse: Roof mounted Cambridge units                                                                                   |
|                                 | Office Area (Core & Shell): Multiple electric cooling/gas fired constant volume roof top units per tenant requirement     |
| ELECTRICAL:                     | 5,000 amps, 277/480 volt service to the building (warehouse)                                                              |
| LIGHTING:                       | <b>Warehouse Lighting Design Criteria:</b> LED Lighting based on a future mounting height of 40 ft. A.F.F. 30-Foot Candle |
|                                 | Office Lighting Fixture: 2' x 4' LED                                                                                      |
| FIRE PROTECTION:                | Warehouse: NFPA-13 2016 Edition Section 8.12-Early                                                                        |
| PLUMBING:                       | Suppression Fast Response Sprinkler System                                                                                |
|                                 | 6" lateral sanitary connections are provided                                                                              |
|                                 | 2" domestic water service is provided                                                                                     |
| OFFICE FLOOR TO CEILING HEIGHT: | 18'0"                                                                                                                     |
| WAREHOUSE CLEAR CEILING HEIGHT: | 40'0" to underside of steel at lowest point of roof structure                                                             |
| LOADING:                        | (120) 9'0" x 10'0" loading docks w/ 35,000 lb rated levelers                                                              |
|                                 | (2) 12'0" x 16'0" drive-in doors                                                                                          |
| CONSTRUCTION CLASS:             | Group S-1 and B                                                                                                           |
| CAR PARKING:                    | 479                                                                                                                       |
| TRAILER PARKING:                | 171                                                                                                                       |
|                                 |                                                                                                                           |