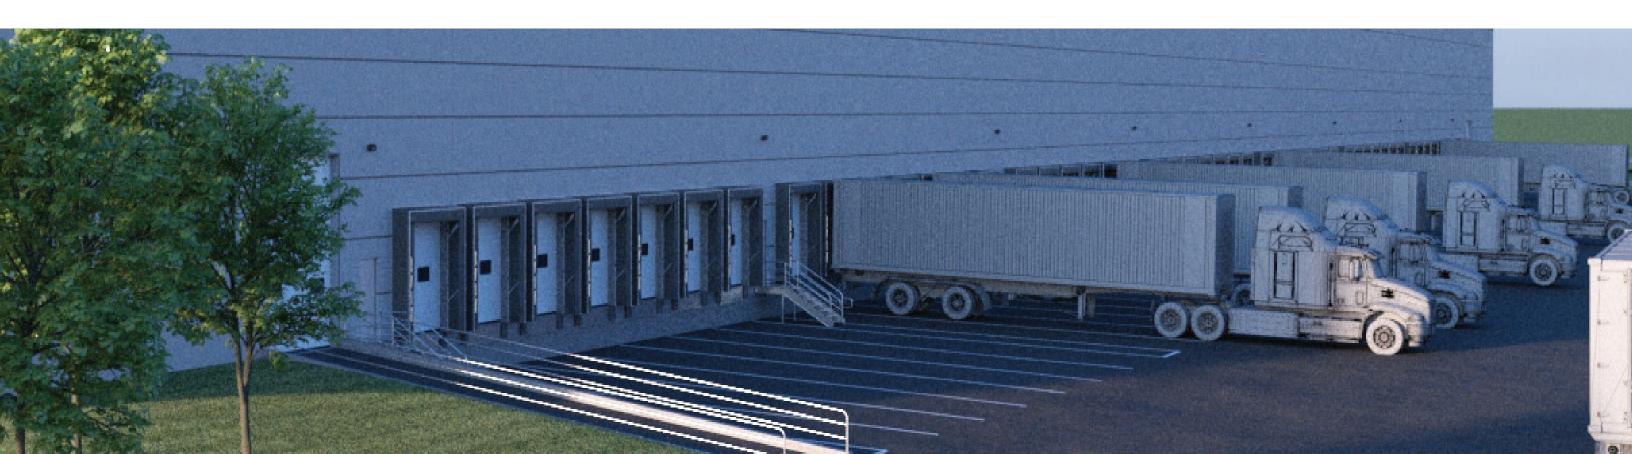

| TOTAL BUILDING (SF):            | ±599,983 SF                                                                                                               |
|---------------------------------|---------------------------------------------------------------------------------------------------------------------------|
|                                 | Office space can be built up to $\pm 30,758$ SF                                                                           |
|                                 | Additional mezzanine possible                                                                                             |
| STRUCTURE:                      | Steel frame, beams, columns, roof, joists                                                                                 |
| COLUMN SPACING:                 | 54′ x 56′                                                                                                                 |
| COLUMN SPACING AT SPEED BAY:    | 61′ x 63′                                                                                                                 |
| EXTERIOR:                       | Pre-cast concrete, insulated load bearing walls                                                                           |
| ROOF:                           | Fully adhered EPDM, R=30                                                                                                  |
| FLOOR CAPACITY:                 | Warehouse/Office: 8" concrete slab (800 lb/psf)                                                                           |
| HVAC:                           | Warehouse: Roof mounted Cambridge units                                                                                   |
|                                 | Office Area (Core & Shell): Multiple electric cooling/gas fired constant volume roof top units per tenant requirement     |
| ELECTRICAL:                     | 5,000 amps, 277/480 volt service to the building (warehouse)                                                              |
| LIGHTING:                       | <b>Warehouse Lighting Design Criteria:</b> LED Lighting based on a future mounting height of 40 ft. A.F.F. 30-Foot Candle |
|                                 | Office Lighting Fixture: 2' x 4' LED                                                                                      |
| FIRE PROTECTION:                | Warehouse: NFPA-13 2016 Edition Section 8.12-Early                                                                        |
| PLUMBING:                       | Suppression Fast Response Sprinkler System                                                                                |
|                                 | 6" lateral sanitary connections are provided                                                                              |
|                                 | 2" domestic water service is provided                                                                                     |
| OFFICE FLOOR TO CEILING HEIGHT: | 18'0"                                                                                                                     |
| WAREHOUSE CLEAR CEILING HEIGHT: | 40'0" to underside of steel at lowest point of roof structure                                                             |
| LOADING:                        | (120) 9'0" x 10'0" loading docks w/ 35,000 lb rated levelers                                                              |
|                                 | (2) 12'0" x 16'0" drive-in doors                                                                                          |
| CONSTRUCTION CLASS:             | Group S-1 and B                                                                                                           |
| CAR PARKING:                    | 479                                                                                                                       |
| TRAILER PARKING:                | 171                                                                                                                       |
|                                 |                                                                                                                           |