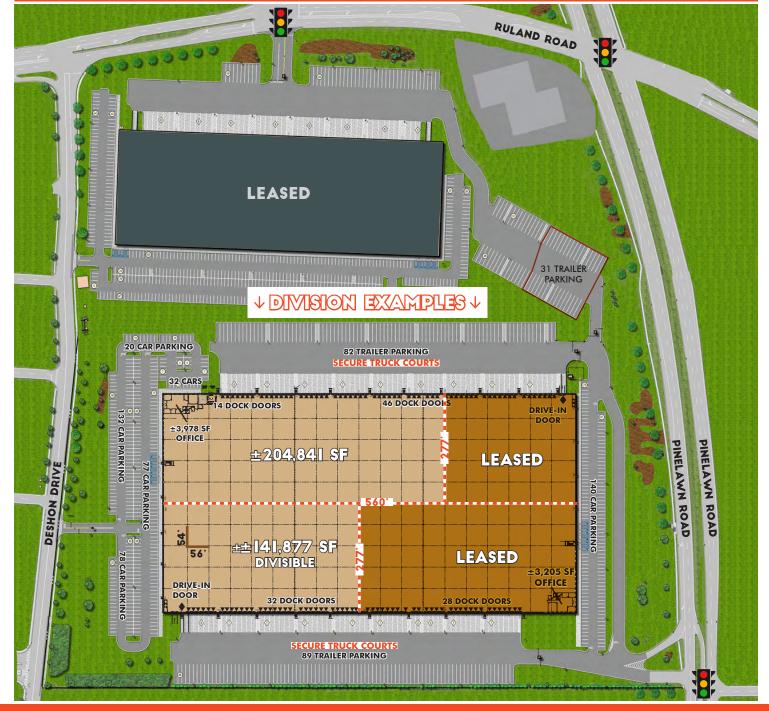

## 235 PINELAWN ROAD, MELVILLE, NY

|                           | 2                | $\stackrel{\uparrow}{\sqsubseteq}$ |                      | <b>#</b>                           |
|---------------------------|------------------|------------------------------------|----------------------|------------------------------------|
| ±599,983<br>TOTAL BUILDIN |                  | 54' X 56' COLUMN SPACING           | 40'<br>CEILING HEIGH | 5,000<br>T AMPS                    |
| Total Building SF         | ±599,983 SF      |                                    | Drive-In Doors       | 1 (12′ x 16′)                      |
| Available SF              | ±346,718 SF (d   | livisible to ±100,000 SF)          | Car Parking          | 479 (+100 additional banked spots) |
| Office                    | ±7,183 SF        |                                    | Trailer Parking      | 202                                |
| Ceiling Height            | 40'              |                                    | Power                | 5,000 amps, 277/480 volts          |
| Column Spacing            | 54' x 56' (61' x | k 63' speed bays)                  | Lighting             | LED                                |
| Dock Doors                | 99 (9' x 10')    |                                    | Fire Protection      | ESFR                               |