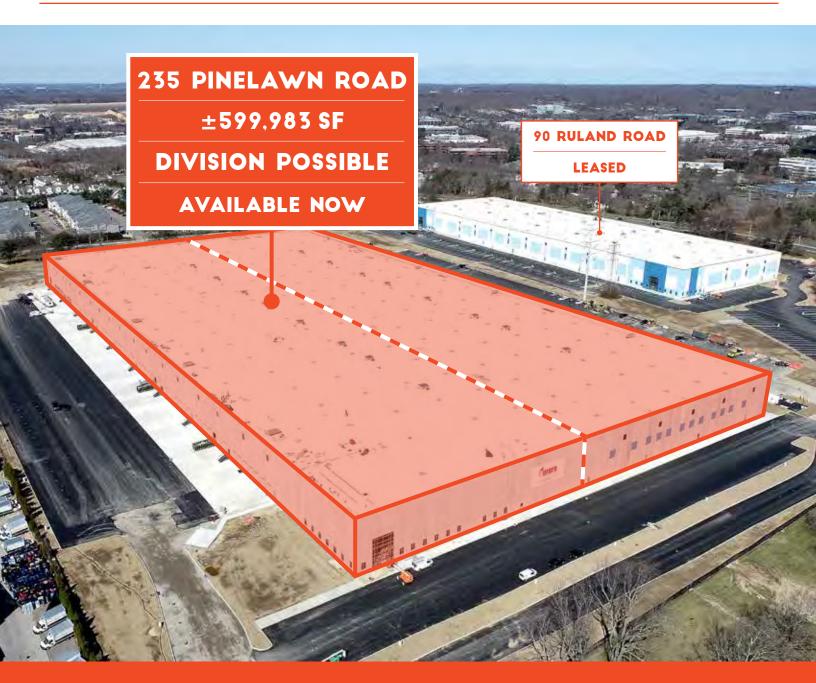

#### 235 PINELAWN ROAD, MELVILLE, NY ±599,983 SF AVAILABLE NOW

|                          | 2                                | <u>↑</u>                    |                    |                                    |
|--------------------------|----------------------------------|-----------------------------|--------------------|------------------------------------|
| ±599,98<br>TOTAL BUILDII |                                  | 54' X 56'<br>COLUMN SPACING | 40'<br>CEILING HEI | I20 GHT LOADING DOCKS              |
| Total Building SF        | ±599,983 SF                      |                             | Drive-In Doors     | 2 (12′ x 16′)                      |
| Available SF             | ±599,983 SF (division possible)  |                             | Car Parking        | 479 (+100 additional banked spots) |
| Office                   | To be determined                 |                             | Trailer Parking    | 202                                |
| Ceiling Height           | 40′                              |                             | Power              | 5,000 amps, 277/480 volts          |
| Column Spacing           | 54' x 56' (61' x 63' speed bays) |                             | Lighting           | LED                                |
| Dock Doors               | 120 (9' x 10')                   |                             | Fire Protection    | ESFR                               |

## 235 PINELAWN ROAD, MELVILLE, NY

±599,983 SF | DIVISION POSSIBLE | AVAILABLE NOW