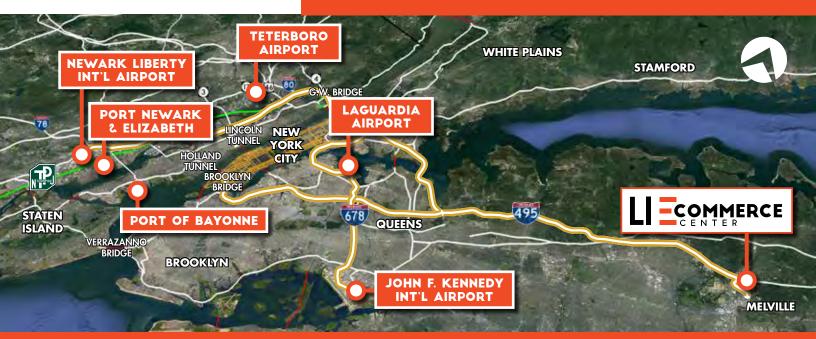

### SPEED-TO-MARKET LOCATION

235 PINELAWN ROAD, MELVILLE, NY

I-495 5 min / 2 miles **TETERBORO AIRPORT** 1 hr 30 min / 45 miles JOHN F. KENNEDY INT'L AIRPORT 31 min / 26 miles **NEWARK LIBERTY INT'L AIRPORT** 1 hr 15 min / 60 miles LAGUARDIA AIRPORT 36 min / 29 miles PORT NEWARK & ELIZABETH 1 hr 30 min / 50 miles **MANHATTAN** 1 hr / 40 miles **PORT OF BAYONNE** 1 hr 15 min / 57 miles