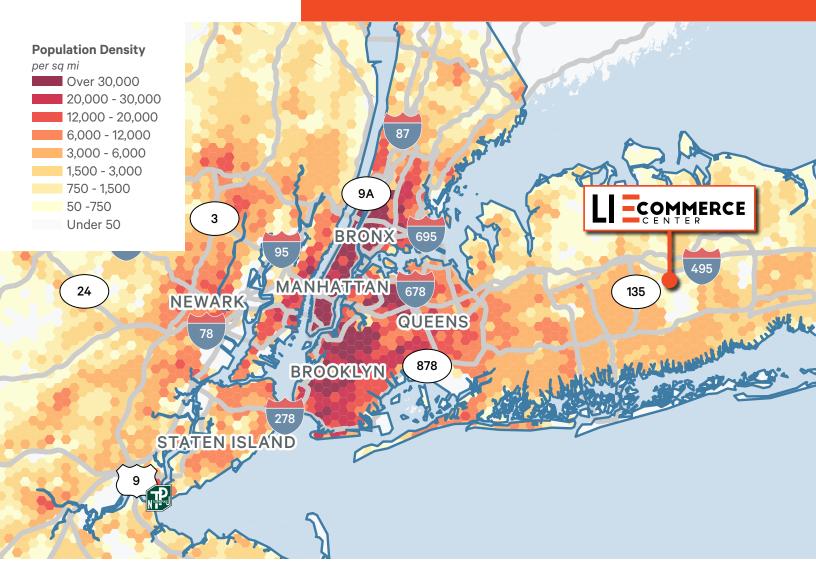

ower              | 5,000 amps, 277/480 volts          |
| Column Spacing           | 54' x 56' (61' x 63' speed bays) |                             | Lighting           | LED                                |
| Dock Doors               | 120 (9' x 10')                   |                             | Fire Protection    | ESFR                               |





### SPEED-TO-MARKET LOCATION

235 PINELAWN ROAD, MELVILLE, NY



I-495 5 min / 2 miles **TETERBORO AIRPORT** 1 hr 30 min / 45 miles JOHN F. KENNEDY INT'L AIRPORT 31 min / 26 miles **NEWARK LIBERTY INT'L AIRPORT** 1 hr 15 min / 60 miles LAGUARDIA AIRPORT 36 min / 29 miles PORT NEWARK & ELIZABETH 1 hr 30 min / 50 miles **MANHATTAN** 1 hr / 40 miles **PORT OF BAYONNE** 1 hr 15 min / 57 miles





# **ESTIMATED 2026 POPULATION MAP**



#### FOR LEASE

## 235 PINELAWN ROAD, MELVILLE, NY

±599,983 SF | DIVISION POSSIBLE | AVAILABLE NOW

#### **EXCLUSIVE BROKER CONTACTS:**

#### **Thomas Monahan**

Vice Chairman +1 201 712 5610 thomas.monahan@cbre.com

#### Paul Leone

Senior Vice President +1 631 370 6052 paul.leone@cbre.com

#### **Phil Heilpern**

Senior Vice President +1 631 370 6080 philip.heilpern@cbre.com

#### Stephen D'Amato

Executive Vice President +1 201 712 5616 stephen.damato@cbre.com

#### **Larry Schiffenhaus**

Executive Vice President +1 201 712 5809 larry.schiffenhaus@cbre.com

© 2022 CBRE, Inc. All rights reserved. This information has been obtained from sources believed reliable, but has not been verified for accuracy or completeness. You should conduct a careful, independent investigation of the prop