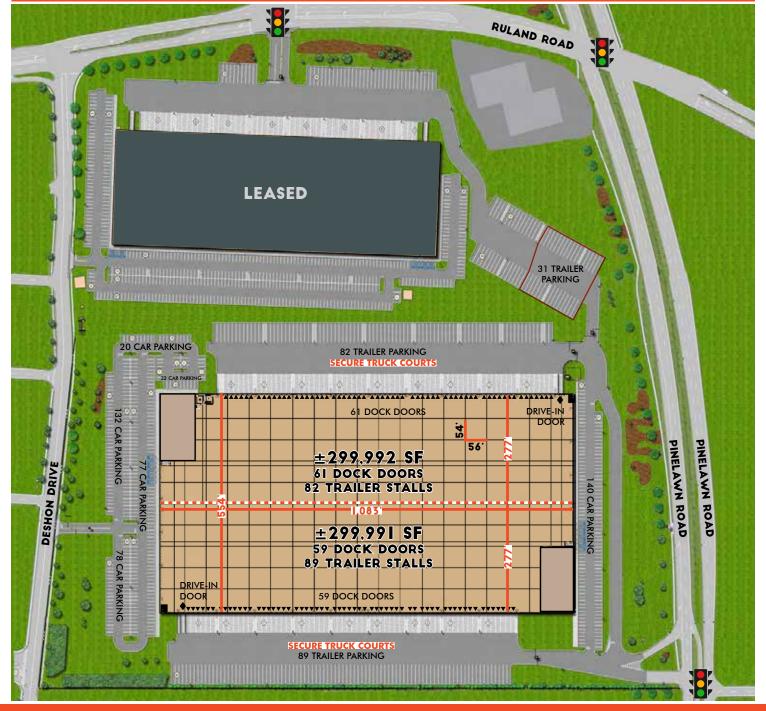

#### 235 PINELAWN ROAD, MELVILLE, NY ±599,983 SF AVAILABLE NOW

|                          | 2                                | <u>↑</u>                    |                    |                                    |
|--------------------------|----------------------------------|-----------------------------|--------------------|------------------------------------|
| ±599,98<br>TOTAL BUILDII |                                  | 54' X 56'<br>COLUMN SPACING | 40'<br>CEILING HEI | I20 GHT LOADING DOCKS              |
| Total Building SF        | ±599,983 SF                      |                             | Drive-In Doors     | 2 (12′ x 16′)                      |
| Available SF             | ±599,983 SF (division possible)  |                             | Car Parking        | 479 (+100 additional banked spots) |
| Office                   | To be determined                 |                             | Trailer Parking    | 202                                |
| Ceiling Height           | 40′                              |                             | Power              | 5,000 amps, 277/480 volts          |
| Column Spacing           | 54' x 56' (61' x 63' speed bays) |                             | Lighting           | LED                                |
| Dock Doors               | 120 (9' x 10')                   |                             | Fire Protection    | ESFR                               |