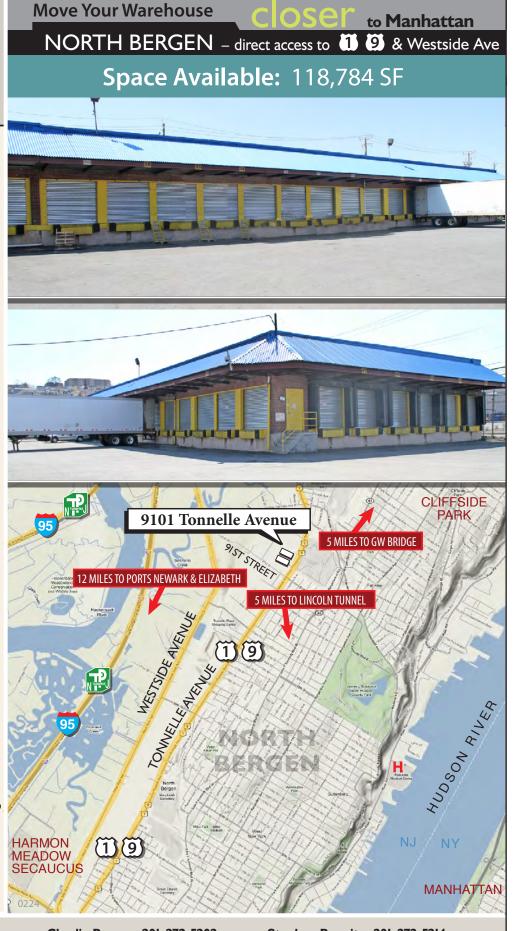

## Industrial Warehouse Space Available

9101 Tonnelle Avenue North Bergen, New Jersey

**Location:** 9101 Tonnelle Avenue

North Bergen, NJ

**Space Available:** 118,784 SF

North Building: 76,547 SF South Building: 42,237 SF

## **Comments:**

- Excellent distribution facilities with access to all major truck routes.
- Prime industrial building located off Route 1 & 9. The building is within minutes of Manhattan and Newark International Airport. The Garden State Parkway, Routes 17, 46, 1 & 9, and arteries to I-80, I-95 and I-280 are easily accessible.

## Industrial Warehouse Space Available

9101 Tonnelle Avenue North Bergen, New Jersey **Move Your Warehouse** 

COSEL to Manhattan

NORTH BERGEN – direct access to 11 9 & Westside Ave

Area Provider: PSE&G • Multiple Fiber Providers