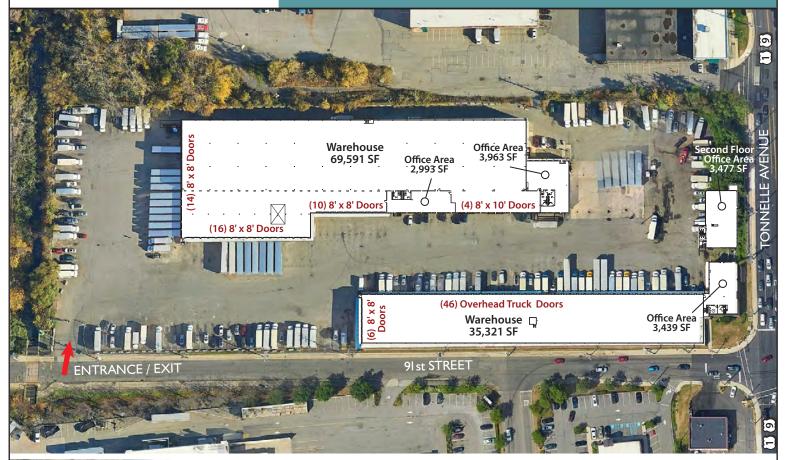

## Industrial Warehouse Space Available

9101 Tonnelle Avenue North Bergen, New Jersey

**Location:** 9101 Tonnelle Avenue

North Bergen, NJ

**Space Available:** 118,784 SF

North Building: 76,547 SF South Building: 42,237 SF

Rental: Upon Request

Possession: 6/1/24

Term: 5 years minimum

Floor Load (Warehouse): 250 lbs psf

**Clear Ceiling Height:** 

North Building: 20'–26'
South Building: 20'

**Column Spacing:** 44'-6" by 41'-0"

**Loading Docks:** 96 Doors Total

**North Building:** 

44 Overhead Loading Doors

**South Building:** 

52 Overhead Loading Doors