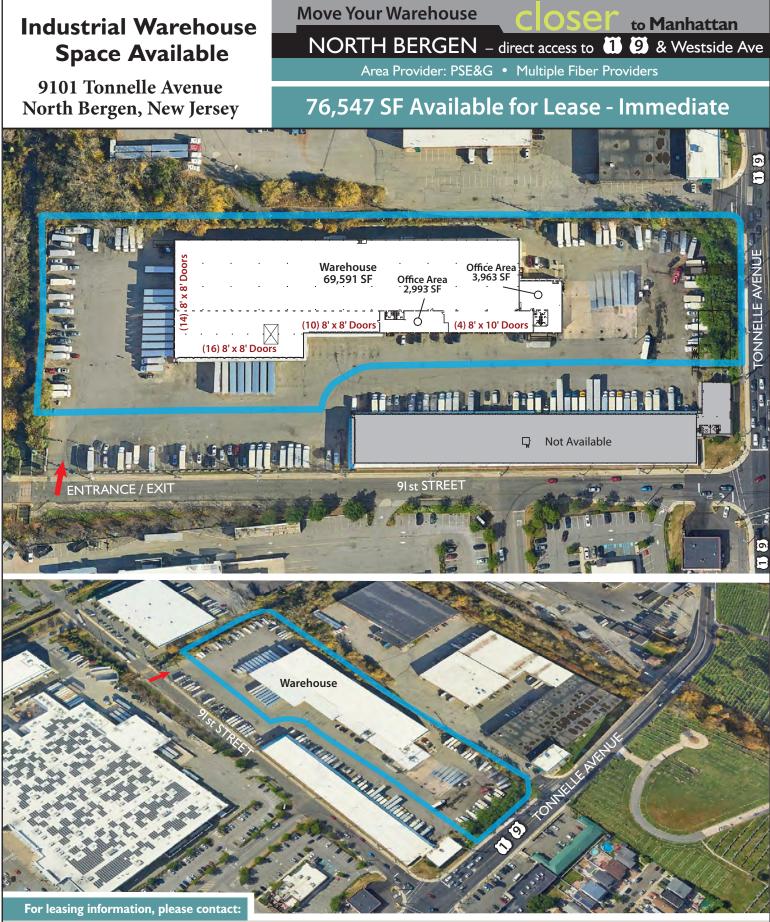

## Industrial Warehouse Space Available

9101 Tonnelle Avenue North Bergen, New Jersey

Location: 9101 Tonnelle Avenue North Bergen, NJ

Space Available: 76,547 SF

Rental: Upon Request

Possession: Immediate

Term: 5 years minimum

Floor Load (Warehouse): 250 lbs psf

Clear Ceiling Height: 20'-26'

**Column Spacing:** 44'-6" by 41'-0"

Loading Docks: 44 Overhead Loading Doors

# Space Available: 76,547 SF

Charlie Reese • 201-272-5202 charlie.reese@hartzmountain.com Stephen Benoit • 201-272-5214 stephen.benoit@hartzmountain.com

**HARTZ** 

Charlie Reese • 201-272-5202 charlie.reese@hartzmountain.com Stephen Benoit • 201-272-5214 stephen.benoit@hartzmountain.com