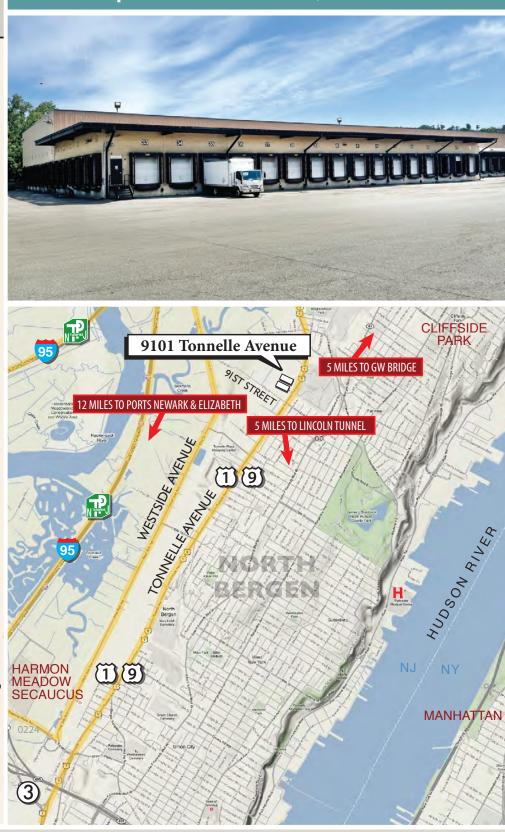

## Industrial Warehouse Space Available

9101 Tonnelle Avenue North Bergen, New Jersey

Location: 9101 Tonnelle Avenue North Bergen, NJ

Space Available: 76,547 SF

Rental: Upon Request

Possession: Immediate

Term: 5 years minimum

#### Comments:

- Excellent distribution facilities with access to all major truck routes.
- Prime industrial building located off Route 1 & 9. The building is within minutes of Manhattan and Newark International Airport. The Garden State Parkway, Routes 17, 46, 1 & 9, and arteries to I-80, I-95 and I-280 are easily accessible.