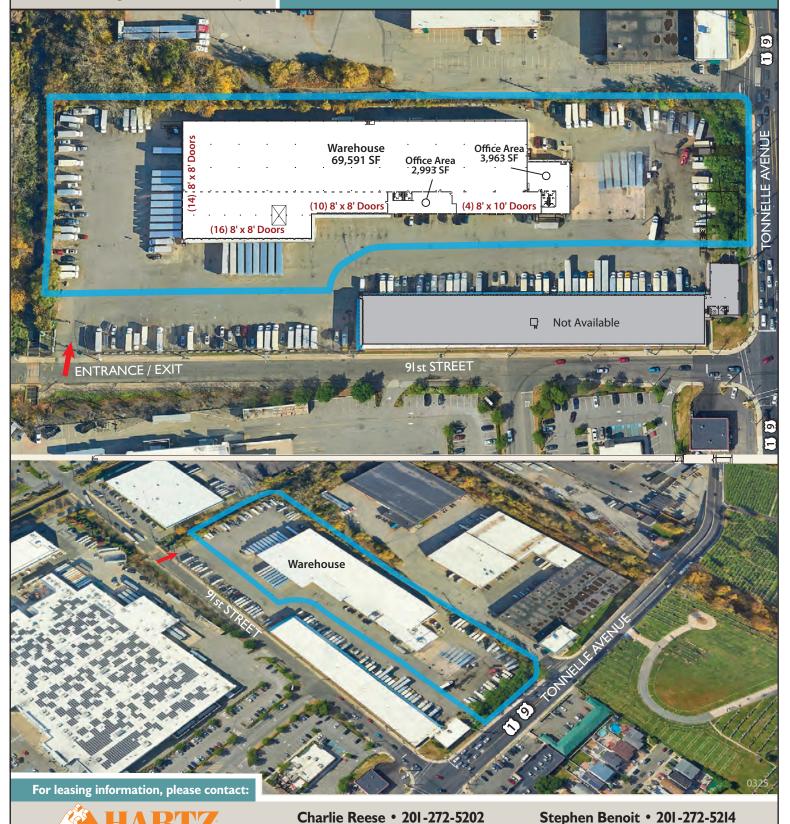

## **Industrial Warehouse Space Available**

9101 Tonnelle Avenue North Bergen, New Jersey

Location: 9101 Tonnelle Avenue North Bergen, NJ

**Space Available:** 76,547 SF

Rental:

**Upon Request** 

Possession: **Immediate** 

Term:

5 years minimum

Floor Load (Warehouse): 250 lbs psf

**Clear Ceiling Height:** 20'-26'

**Column Spacing:** 44'-6" by 41'-0"

**Loading Docks:** 44 Overhead Loading Doors

## **Comments:**

- Excellent distribution facilities with access to all major truck routes.
- Prime industrial building located off Route 1 & 9. The building is within minutes of Manhattan and Newark International Airport. The Garden State Parkway, Routes 17, 46, 1 & 9, and arteries to I-80, I-95 and I-280 are easily accessible.

Space Available: 76,547 SF