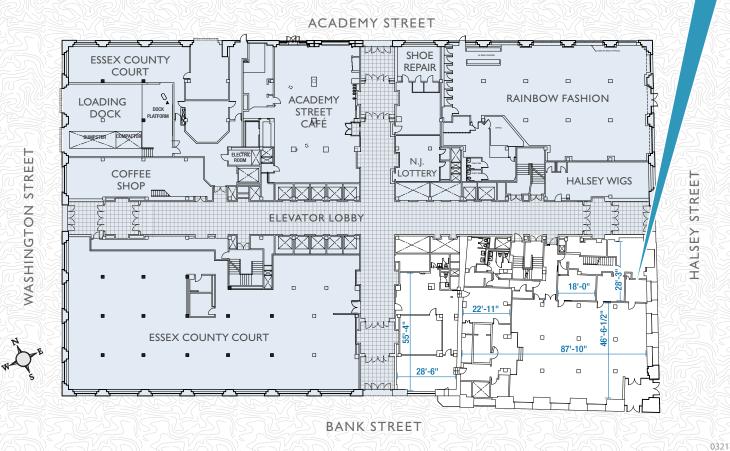

## "One of Newark's most outstanding commercial buildings"

Newark Preservation and Landmarks Committee

- Conveniently located in the heart of Newark's revitalized business district, 153 Halsey Street offers 8,143 square feet of street level office / retail space and two office units on the 8th floor, 21,135 SF and 5,180 for lease in this landmark building.
- The building is located within close proximity of the Prudential Headquarters, six colleges that
  provide for a skilled work force, educational activities, cultural events, conference facilities and
  services for business.

## 8,143 SF of OFFICE SPACE AVAILABLE – GROUND FLOOR

For leasing information, please contact:

Charlie Reese • 201-272-5202 charlie.reese@hartzmountain.com

**Rick Vanderbeck • 201-272-5223** <u>rick.vanderbeck@hartzmountain.com</u> **Stephen Benoit** • 201-272-5214 <a href="mailto:stephen.benoit@hartzmountain.com">stephen.benoit@hartzmountain.com</a>