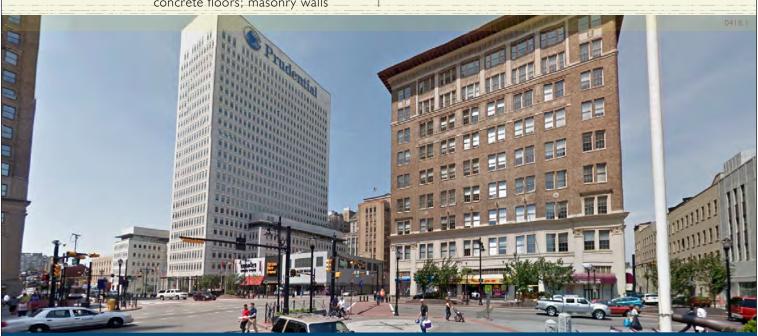

NIPAC CENTER

CEDAR STREET

Floor-to-Floor: 15'-5"

**Elevators:** Eight (8) Passenger, two (2) freight

Floor Capacity: 120 lbs psf

**Exterior:** Brick and masonry Structure: Structural steel frame;

concrete floors; masonry walls