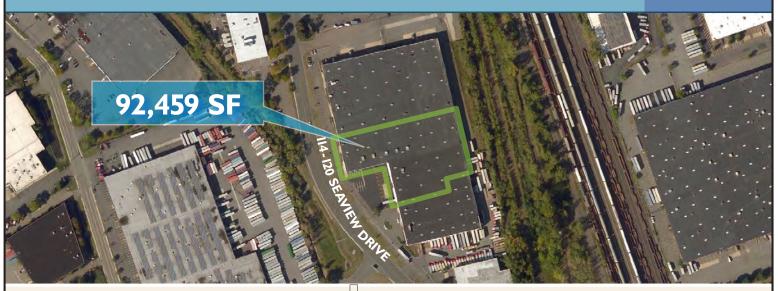

## Space Available

Industrial Warehouse Move Your Business COSET to the Port of NY & NJ

114-120 Seaview Drive, Secaucus, New Jersey

92,459 SF Available January 1, 2023

- Floor Load (Warehouse): 250 lbs psf
- Column Spacing: 45' x 40'
- Electric Service: 1,000 amps, 265/460V, 4-wire, 3 -phase