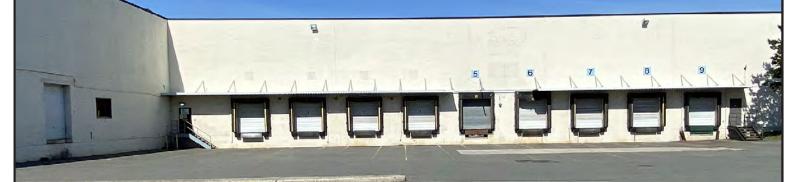

## Space Available

Industrial Warehouse Move Your Business COSET to the Port of NY & NJ

114-120 Seaview Drive, Secaucus, New Jersey

92,459 SF Available January 1, 2023



- Floor Load (Warehouse): 250 lbs psf
- Column Spacing: 45' x 40'
- Electric Service: 1,000 amps, 265/460V, 4-wire, 3 -phase

- Nine (9) Exterior Loading Docks
- Ceiling Height: 24

## **Comments:**

• Industrial building located directly off NJ Turnpike at Exit 15X. 2-1/2 miles to the Lincoln Tunnel. The building is within minutes of the Ports, Newark Liberty International Airport and Teterboro Airport. The Garden State Parkway, Routes 17, 46, and arteries to I-80 are easily accessible.

## **Economic Incentives:**

• The New Jersey Economic Development Authority (EDA) offers a multitude of incentive programs.

Visit www.njeda.com for more info.



114-120 Seaview Drive, Secaucus, New Jersey





For leasing information, please contact:

**Charlie Reese • 201-272-5202** charlie.reese@ha