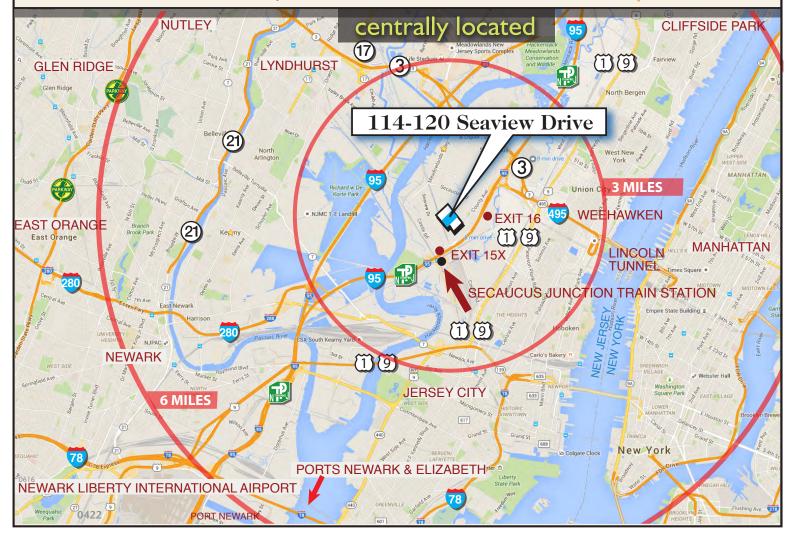

## **Comments:**

• Industrial building located directly off NJ Turnpike at Exit 15X. 2-1/2 miles to the Lincoln Tunnel. The building is within minutes of the Ports, Newark Liberty International Airport and Teterboro Airport. The Garden State Parkway, Routes 17, 46, and arteries to I-80 are easily accessible.