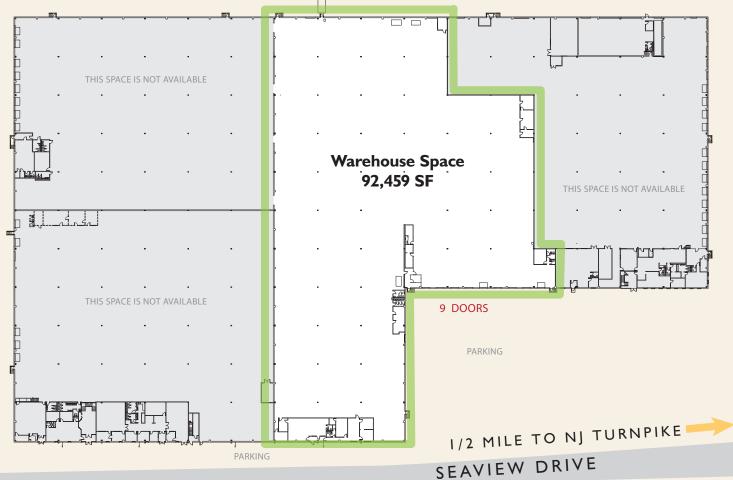

## Space Available

Industrial Warehouse Move Your Business COSET to the Port of NY & NJ

114-120 Seaview Drive, Secaucus, New Jersey

92,459 SF Available January 1, 2023

- Floor Load (Warehouse): 250 lbs psf
- Column Spacing: 45' x 40'
- Electric Service: 1,000 amps, 265/460V, 4-wire, 3 -phase

- Nine (9) Exterior Loading Docks
- Ceiling Height: 24