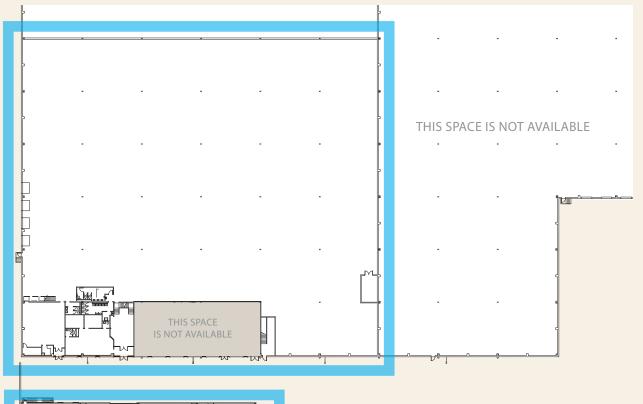

## Space Available

Industrial Warehouse Move Your Business COSET to the Port of NY & NJ

114-120 Seaview Drive, Secaucus, New Jersey

Available January 1, 2023

- Six (6) Exterior Loading Docks
- Ceiling Height: 24
- 265/460V, 4-wire, 3 -phase

## Space Available

Industrial Warehouse Move Your Business COSET to the Port of NY & NJ

114-120 Seaview Drive, Secaucus, New Jersey

Available January I, 2023

**Mezzanine Office** 7,651 SF

1/2 MILE TO NJ TURNPIKE