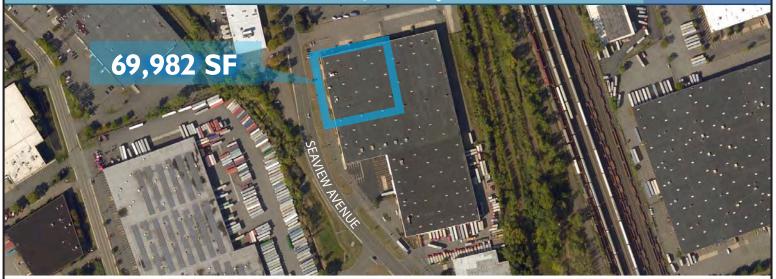

## Space Available

Industrial Warehouse Move Your Business COSET to the Port of NY & NJ

114-120 Seaview Drive, Secaucus, New Jersey

Available January 1, 2023

- Six (6) Exterior Loading Docks
- Ceiling Height: 24
- 265/460V, 4-wire, 3 -phase

## Space Available

Industrial Warehouse Move Your Business COSET to the Port of NY & NJ

114-120 Seaview Drive, Secaucus, New Jersey

Available January I, 2023

**Mezzanine Office** 7,651 SF

1/2 MILE TO NJ TURNPIKE

SEAVIEW DRIVE

For leasing information, please contact:

**Charlie Reese • 201-272-5202** charlie.reese@hartzmountain.com **Rick Vanderbeck • 201-272-5223** rick.vanderbeck@hartzmountain.com **Stephen Benoit •** 201-272-5214 stephen.benoit@hartzmountain.com