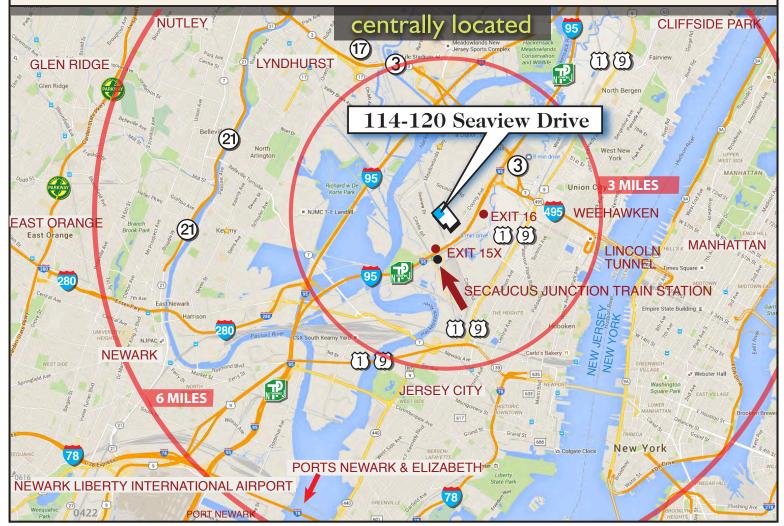

## **Comments:**

• Industrial building located directly off NJ Turnpike at Exit 15X. 2-1/2 miles to the Lincoln Tunnel. The building is within minutes of the Ports, Newark Liberty International Airport and Teterboro Airport. The Garden State Parkway, Routes 17, 46, and arteries to I-80 are easily accessible.