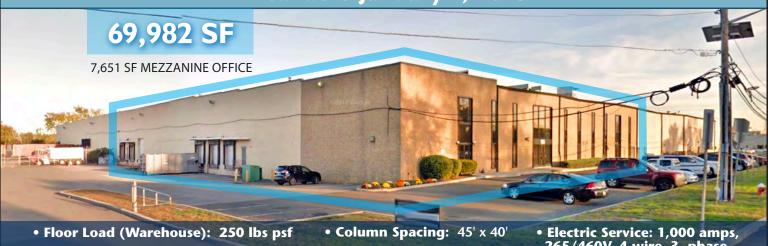

## Space Available

Industrial Warehouse Move Your Business COSET to the Port of NY & NJ

114-120 Seaview Drive, Secaucus, New Jersey

Available January 1, 2023

- Six (6) Exterior Loading Docks
- Ceiling Height: 24
- 265/460V, 4-wire, 3 -phase

## Space Available

Industrial Warehouse Move Your Business COSET to the Port of NY & NJ

114-120 Seaview Drive, Secaucus, New Jersey

Available January I, 2023

**Mezzanine Office** 7,651 SF

1/2 MILE TO NJ TURNPIKE