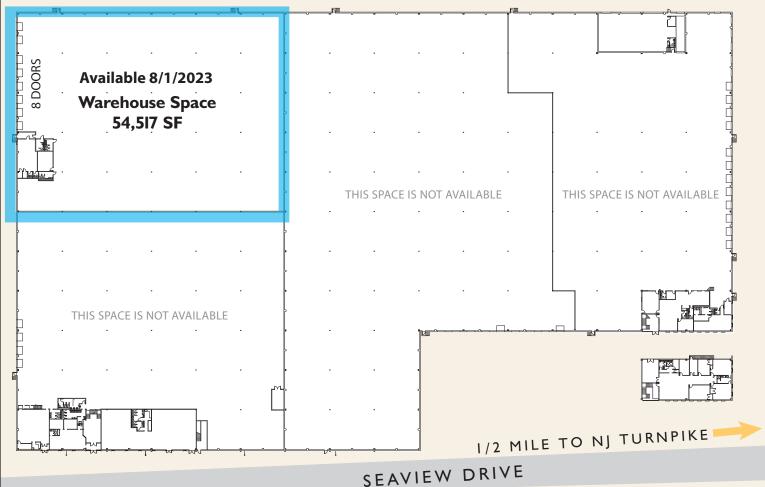

## Space Available

### Space Available

Industrial Warehouse Move Your Business COSET to the Port of NY & NJ

114-120 Seaview Drive, Secaucus, New Jersey

Available 8/1/2023

For leasing information, please contact:

**Charlie Reese • 201-272-5202** charlie.reese@hartzmountain.com **Rick Vanderbeck • 201-272-5223** rick.vanderbeck@hartzmountain.com **Stephen Benoit • 201-272-5214** stephen.benoit@hartzmountain.com