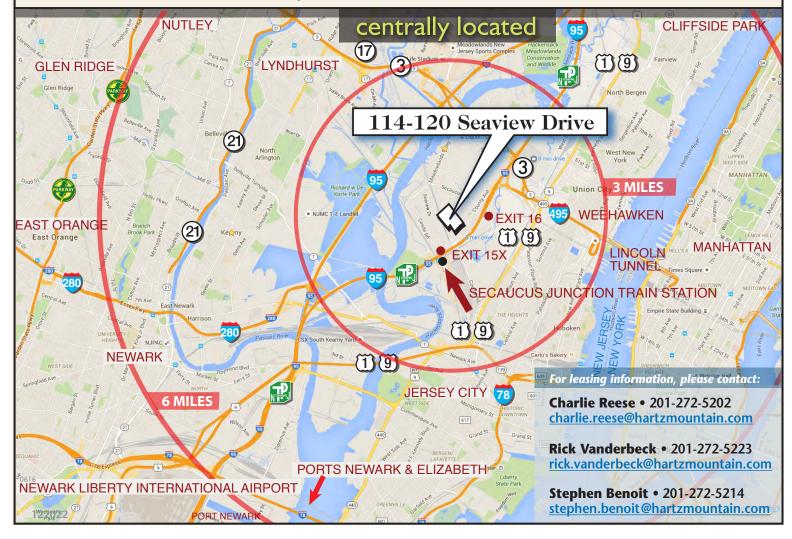

### **Comments:**

• Industrial building located directly off NJ Turnpike at Exit 15X. 2-1/2 miles to the Lincoln Tunnel. The building is within minutes of the Ports, Newark International Airport and Teterboro Airport. The Garden State Parkway, Routes 17, 46, and arteries to I-80 are easily accessible.

### **Economic Incentives:**

 The New Jersey Economic Development Authority (EDA) offers a multitude of incentive programs.

Visit www.njeda.com for more info.