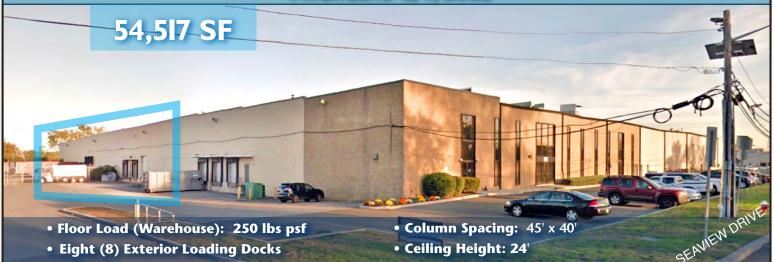

## Space Available

# Industrial Warehouse Move Your Business COSET to the Port of NY & NJ

114-120 Seaview Drive, Secaucus, New Jersey

### Space Available

Industrial Warehouse Move Your Business COSET to the Port of NY & NJ

114-120 Seaview Drive, Secaucus, New Jersey

Available 8/1/2023

For leasing information, please contact:

**Charlie Reese • 201-272-5202** charlie.reese@hartzmountain.com **Rick Vanderbeck • 201-272-5223** rick.vanderbeck@hartzmountain.com **Stephen Benoit • 201-272-5214** stephen.benoit@hartzmountain.com