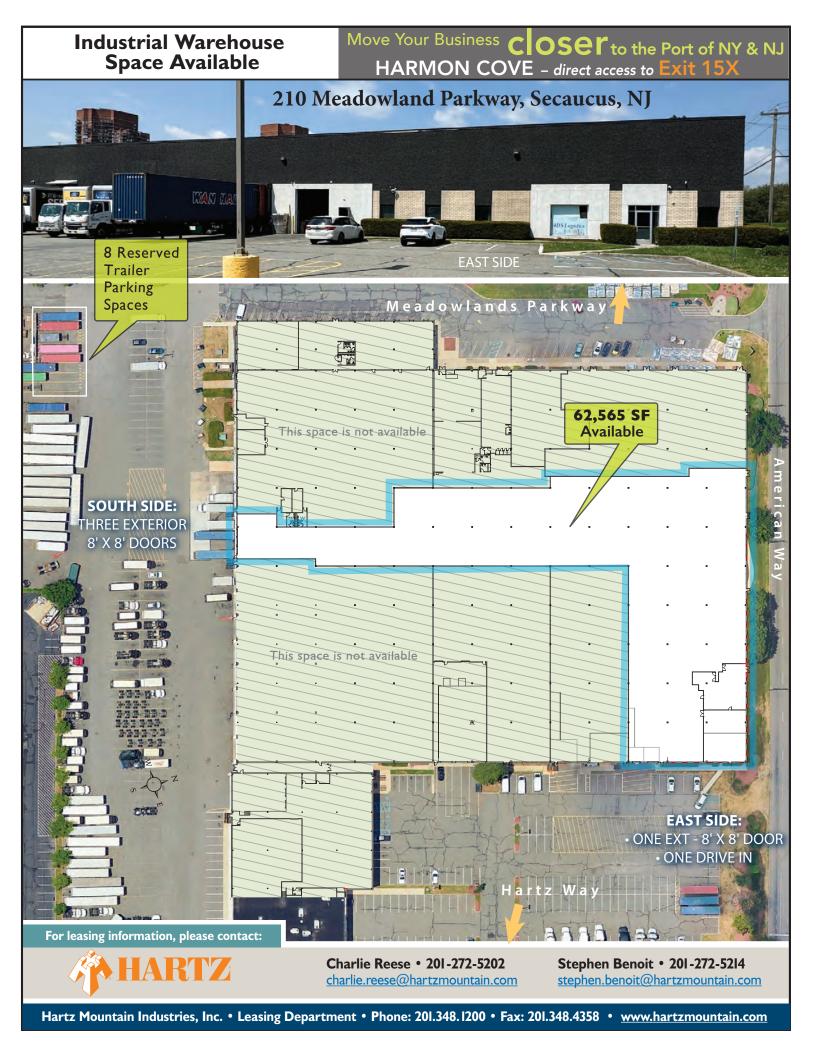

## Industrial with Office Space Available

## Move Your Business COSET to the Port of NY & NJ

210 Meadowland Parkway, Secaucus, New Jersey

## Space Available: 62,565 SF | Available Q3 2024

- Utilities: Separately metered for gas & electric Pro-rata share of water
- Floor Load (Warehouse): 300 lbs psf
- Clear Ceiling Height: 20'-0"

- Column Spacing: 40'-0" x 40'-0"
- Loading Docks: Four (4) Exterior Doors 8'x8'
- Drive In: One (1) Drive In Door 8'x8'
- Trailer Parking: Eight (8) Reserved Spaces