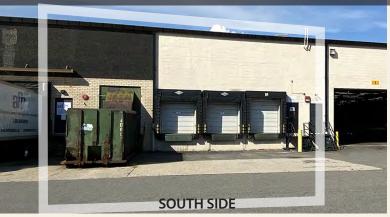

## Space Available: 62,565 SF | Available Q3 2024

- Utilities: Separately metered for gas & electric Pro-rata share of water
- Floor Load (Warehouse): 300 lbs psf
- Clear Ceiling Height: 20'-0"

- Column Spacing: 40'-0" x 40'-0"
- Loading Docks: Four (4) Exterior Doors 8'x8'
- Drive In: One (1) Drive In Door 8'x8'
- Trailer Parking: Eight (8) Reserved Spaces