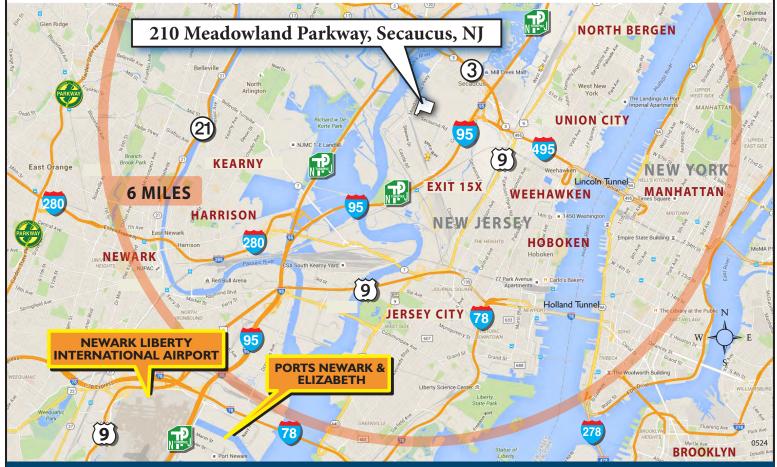

**Comments:** Industrial building located close to Route 3. 1-1/2 mile to Exit 15X on the NJ Turnpike/ I-95. The building is within minutes of Manhattan, Newark Liberty International Airport and Teterboro Airport. The Garden State Parkway, Routes 17, 46, and arteries to I-80 are easily accessible.