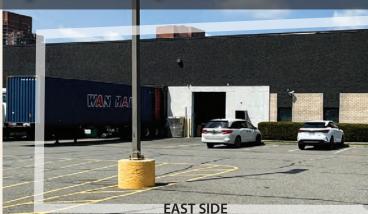

## Space Available: 62,565 SF | Available Q3 2024

- Utilities: Separately metered for gas & electric Pro-rata share of water
- Floor Load (Warehouse): 300 lbs psf
- Clear Ceiling Height: 20'-0"

- Column Spacing: 40'-0" x 40'-0"
- Loading Docks: Four (4) Exterior Doors 8'x8'
- Drive In: One (1) Drive In Door 8'x8'
- Trailer Parking: Eight (8) Reserved Spaces