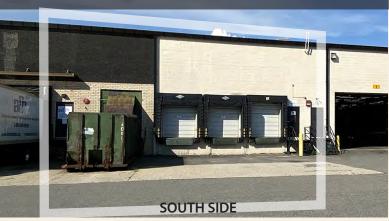

## **Available Immediately**

- Utilities: Separately metered for gas & electric Pro-rata share of water
- Floor Load (Warehouse): 300 lbs psf
- Clear Ceiling Height: 20'-0"

- Column Spacing: 40'-0" x 40'-0"
- Loading Docks: Four (4) Exterior Doors 8'x8'
- Drive In: One (1) Drive In Door 8'x8'
- Trailer Parking: Eight (8) Reserved Spaces