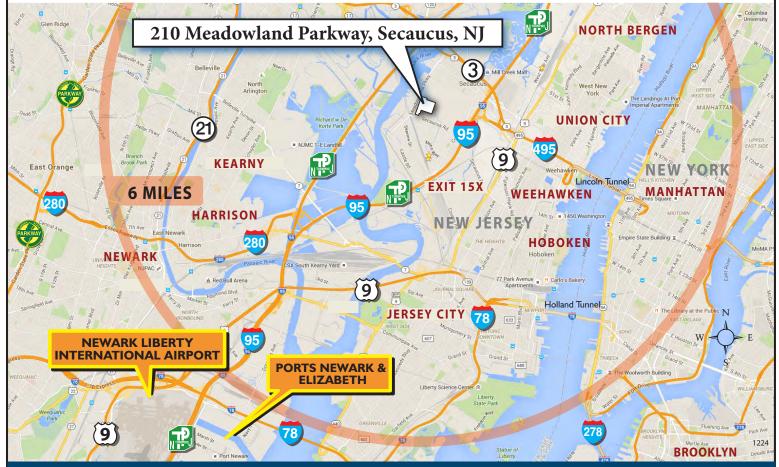

**Comments:** Industrial building located close to Route 3. 1-1/2 mile to Exit 15X on the NJ Turnpike/ I-95. The building is within minutes of Manhattan, Newark Liberty International Airport and Teterboro Airport. The Garden State Parkway, Routes 17, 46, and arteries to I-80 are easily accessible.