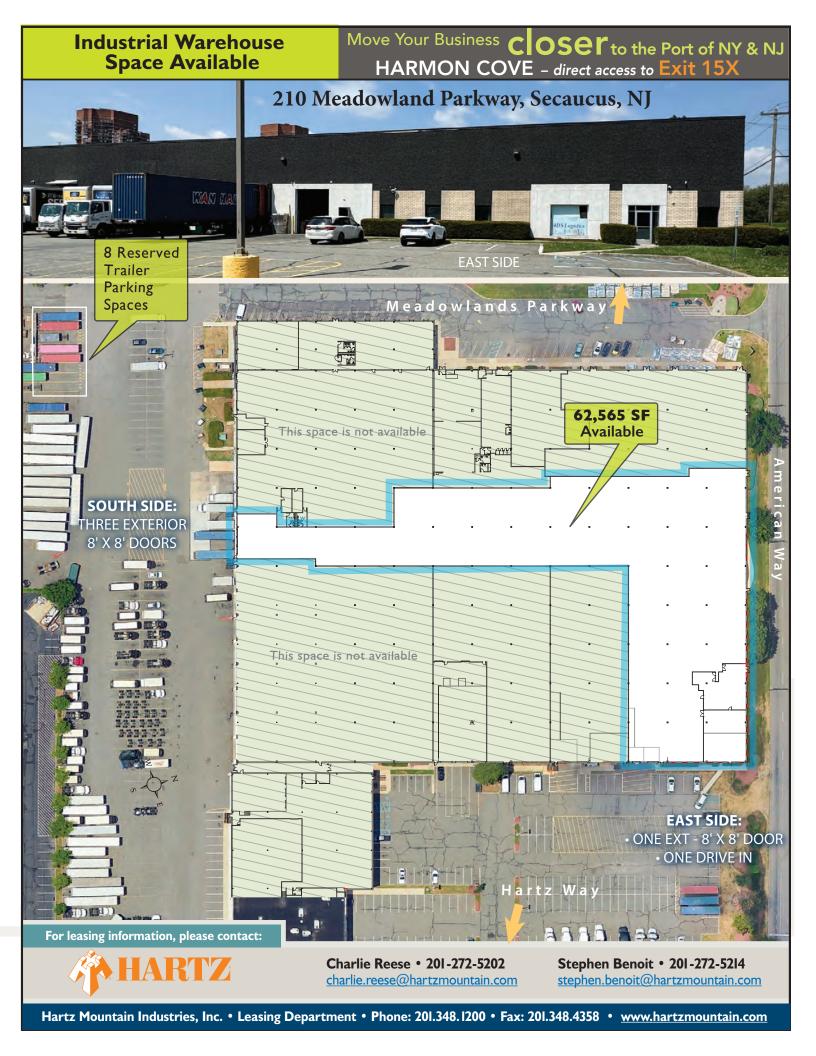

## Space Available: 62,565 SF

## **Available Immediately**

- Utilities: Separately metered for gas & electric Pro-rata share of water
- Floor Load (Warehouse): 300 lbs psf
- Clear Ceiling Height: 20'-0"

- Column Spacing: 40'-0" x 40'-0"
- Loading Docks: Four (4) Exterior Doors 8'x8'
- Drive In: One (1) Drive In Door 8'x8'
- Trailer Parking: Eight (8) Reserved Spaces