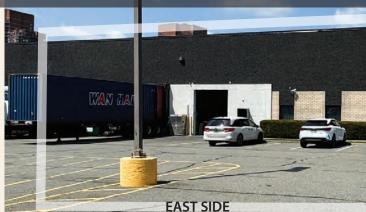

**Comments:** Industrial building located close to Route 3. 1-1/2 mile to Exit 15X on the NJ Turnpike/ I-95. The building is within minutes of Manhattan, Newark Liberty International Airport and Teterboro Airport. The Garden State Parkway, Routes 17, 46, and arteries to I-80 are easily accessible.