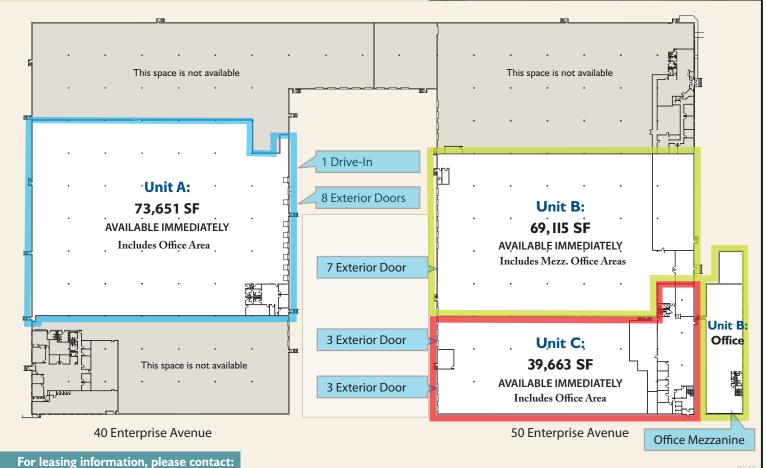

#### Location:

40 & 50 Enterprise Avenue, Secaucus, NJ

Space Available: Unit A: 73,651 SF

**Available Immediately** 

Unit B: 69,115 SF

Available Immediately

Unit C: 39.663 SF

Available Immediately

Clear Ceiling Height: Varies, 21'-9"- 22'-8"

Column Spacing: 40'-0" by 45'-0"

**Loading Docks:** 

Unit A: 8 Exterior Doors, 8' x 8'

1 Drive-In

Unit B: 7 Exterior Doors Unit C: 6 Exterior Doors