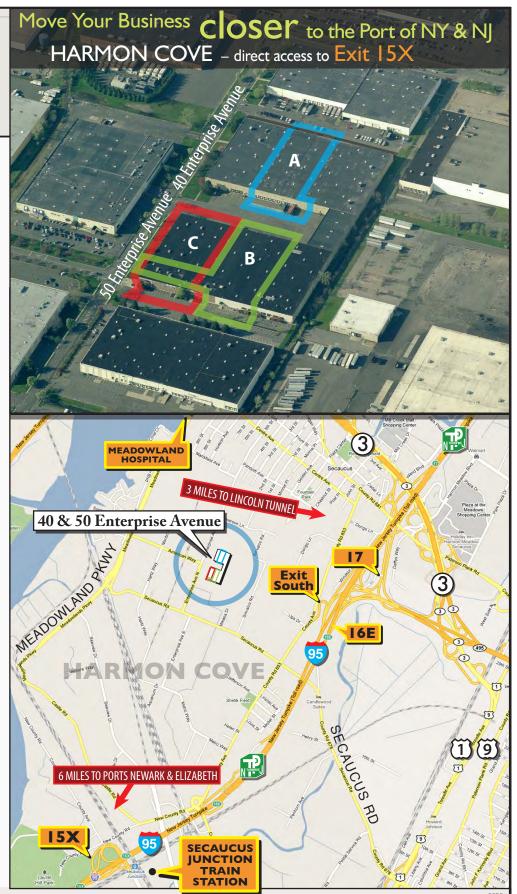

#### Location:

40 & 50 Enterprise Avenue, Secaucus, NJ

Space Available: Unit A: 73,651 SF

**Available Immediately** 

Unit B: 69,115 SF

Available Immediately

Unit C: 39.663 SF

Available Immediately

Clear Ceiling Height: Varies, 21'-9"- 22'-8"

Column Spacing: 40'-0" by 45'-0"

**Loading Docks:** 

Unit A: 8 Exterior Doors, 8' x 8'

1 Drive-In

Unit B: 7 Exterior Doors Unit C: 6 Exterior Doors

### **Comments:**

- Prime industrial building located off Route 3 and the New Jersey Turnpike at Exit 15X in the Harmon Cove Industrial Park. The building is within minutes of Manhattan and Newark International Airport. The Garden State Parkway, Routes 17, 46, 1 & 9, and arteries to I-80, I-95 and I-280 are easily accessible.
- Business services, hotels, retail and restaurants are all nearby.
- Many bus lines service Harmon Cove from New York's Port Authority and various parts of New Jersey. Train service is available to the entire Metro Region at nearby Secaucus Junction Train Station.