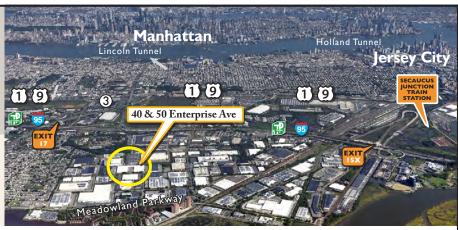

### **Comments:**

- Prime industrial building located off Route 3 and the New Jersey Turnpike at Exit 15X in the Harmon Cove Industrial Park. The building is within minutes of Manhattan and Newark International Airport. The Garden State Parkway, Routes 17, 46, 1 & 9, and arteries to I-80, I-95 and I-280 are easily accessible.
- Business services, hotels, retail and restaurants are all nearby.
- Many bus lines service Harmon Cove from New York's Port Authority and various parts of New Jersey. Train service is available to the entire Metro Region at nearby Secaucus Junction Train Station.